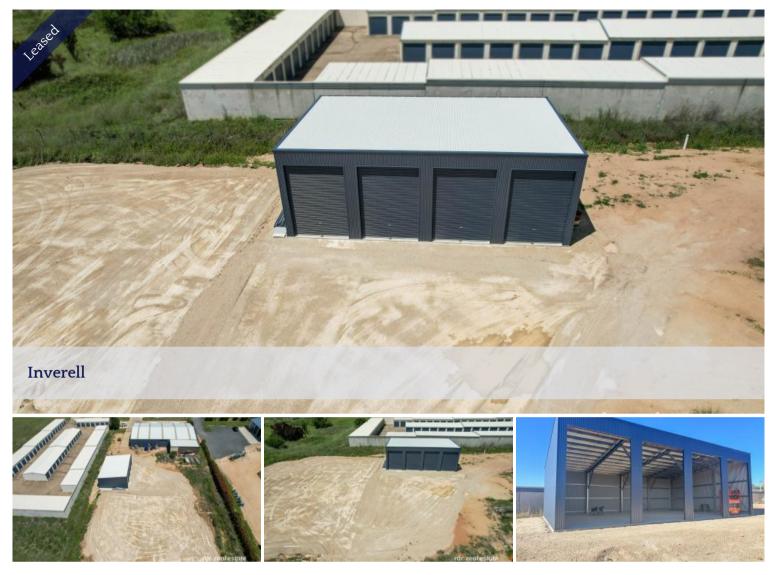

## SUPER RARE - LARGE STORAGE FACILITY

Brand new 4 x 1 bay storage shed (17m x 10m)

\* Roller doors to each bay (chain system) all with locking system into the concrete slab

- \* Secure facility behind double locked gates & camera surveillance
- \* Truck access available
- \* Forklift available on site (additional cost)
- \* Industrial area of Inverell

| Price            | \$90 + GST per<br>week/per bay |
|------------------|--------------------------------|
| Property<br>Type | Commercial                     |
| Property ID      | 1008                           |
| Warehouse        | 170 m2                         |
| Area             | I/O IIIZ                       |