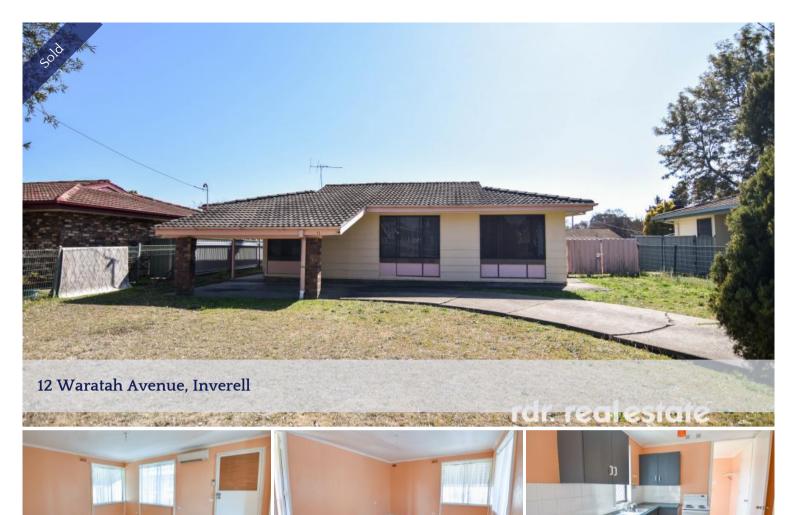

This property is an incredible opportunity for first home buyers, renovators, and investors alike. This home is a blank canvas awaiting your creative touch, so roll up your sleeves, pack your paintbrush and begin the transformation!

The floorplan comprises of a lounge room with reverse cycle air conditioning, kitchen and dining room, 3 bedrooms, bathroom with shower over bath, and a laundry.

Fully fenced 610sqm block with single garage in the generous backyard, and an attached carport at the front of the home.

Conveniently positioned across the road from a park, playground, and a bus stop for easy access to schools and shops.

Disclaimer: We have obtained all information in this document from sources we believe to be reliable. We cannot guarantee or give any warranty about the information provided. Interested parties must rely solely on their own enquiries.