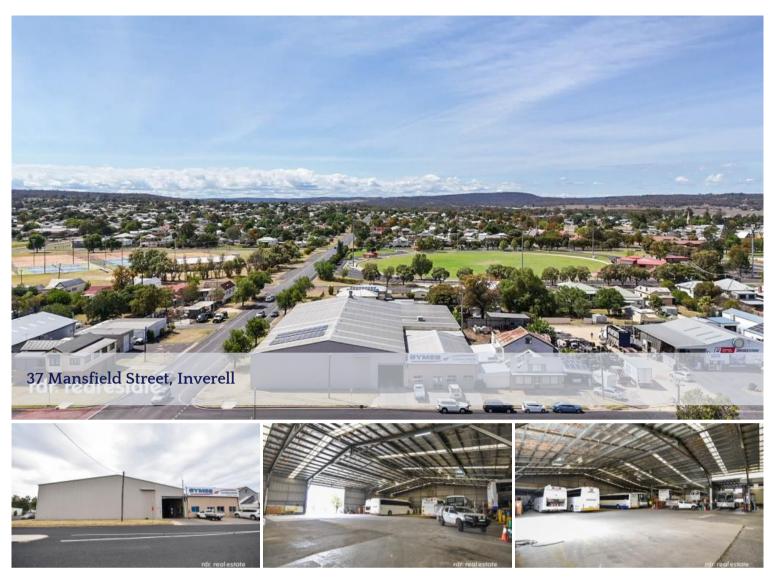

## GOLDEN OPPORTUNITY IN A PROMINENT LOCATION

Occupying a massive, well-exposed 2,023sqm corner block, this property offers an exceptional opportunity for those looking to open, expand or relocate their existing business, or investors looking to add to their portfolio.

This spacious steel-framed building with concrete floor consists of a reception area, 4 offices, kitchenette/lunch room for team breaks, separate mechanic office, large workshop/warehouse area, multiple reverse cycle air conditioners, and 2 x bathroom amenities including shower.

All the usual features are here, including 3-phase power, water & air lines positioned throughout, bonus mezzanine areas for storage, and solar system.

Large roller door entry to the front, and side high clearance sliding door allows drive-through access for a variety of vehicles, including buses and Bdoubles.

Positioned in a sought-after, central area and in an ideal location for any business. Surrounded by a variety of established national and local businesses, including Reece Plumbing, Pet Domain, New England Toyota, Mitsubishi Motors, mechanics and automotive repairs. Recreation facilities such as Inverell Swimming Pool, tennis courts, Varley Oval, schools and TAFE college are also nearby. 🛏 3 🔊 3 🗔 2,023 m2