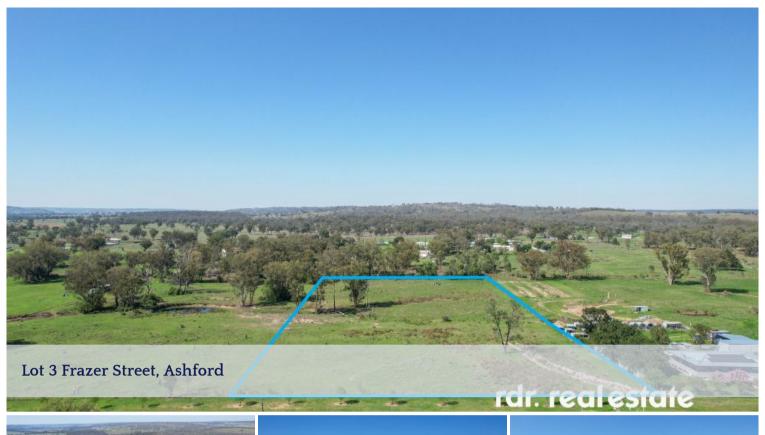

## ESCAPE TO THE COUNTRY

This vacant 2ha (5ac) block in the village of Ashford is the perfect blank canvas on which to create endless possibilities. Whether it be a serene getaway or your dream home, this property provides the ideal way to bring your dream to life.

Embrace the simplicity and beauty of country living, surrounded by wideopen spaces, expansive skies, and tranquil twilights.

Town water available.

All the amenities you should need are only a short stroll away, including the Bowling Club, swimming pool, shops, Central School, service station, sports grounds, parks and Churches. For more shopping and schooling options, travel 60km to Inverell.

With its close proximity to Pindari Dam, Limestone Caves and Macintyre Falls, the township caters to many locals & visitors keen on fishing, camping, hiking and enjoying the outdoors.

Neighbouring 5ac block also available to purchase, contact us for more information.