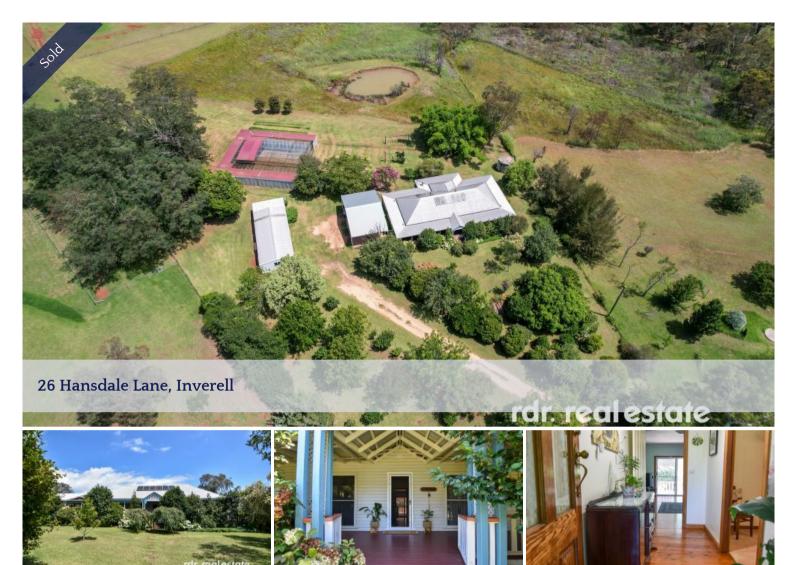

## "CARRACUMBI" - YOUR HIDDEN RETREAT

Immerse yourself in the serenity at "Carracumbi". 4.42ha (10.9ac) of secluded privacy awaits.

As you travel down the tree-lined driveway, a sense of tranquillity washes over you. Welcome to your new retreat, where natural beauty and privacy combine perfectly with this family home.

Triple carport with high clearance provides parking for your cars or caravan. You won't be disappointed by this 20m x 8m shed with 2 roller doors and power.

24m x 24m aviary, and a chook pen complete the list of improvements outside.

Other features include solar power, 2 x 5,000gal rainwater tanks, soft drinkable bore with new pump, new pressure pump, 1 spring fed dam.

Fenced into 2 paddocks.

Down the end of a quiet cul-de-sac, this hidden retreat is located only a short 13km from Inverell CBD.