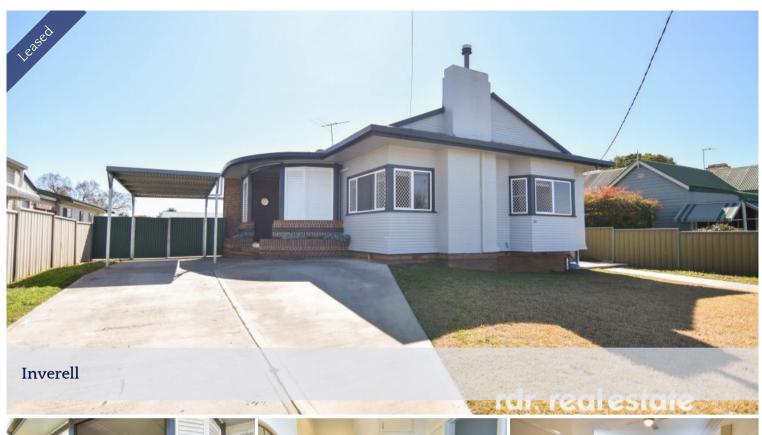

## LEASED FEBRUARY 2024

Immaculately presented 4 bedroom home with high ceilings, ceiling fans, reverse cycle AC, wood heater (ducted to bedrooms), modern kitchen with quality stainless-steel appliances including a large stove, dishwasher and an abundance of storage, a lovely timber side deck perfect for entertaining & a powered Colourbond shed (approx. 16m x 9m x 3.1m) with concrete flooring, 2 high clearance roller doors, 2nd bathroom, air conditioning, mezzanine floor storage, work benches and rear lane access. If this is not enough, there is also a single carport with concrete driveway at the front of the home, and an approx. 9m x 3m garden shed on a concrete slab in your backyard. This home has been updated with all the modern finished yet seamlessly blends with charming traditional features.

## 📇 4 🥙 2 <equation-block> 4 🗀 1,012 m2

Price \$520 per week
Property Type Rental
Property ID 1080
Land Area 1,012 m2