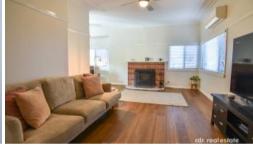

## LEASED FEBRUARY 2024

Immaculately presented 4 bedroom home with high ceilings, ceiling fans, reverse cycle AC, wood heater (ducted to bedrooms), modern kitchen with quality stainless-steel appliances including a large stove, dishwasher and an abundance of storage, a lovely timber side deck perfect for entertaining & a powered Colourbond shed (approx. 16m x 9m x 3.1m) with concrete flooring, 2 high clearance roller doors, 2nd bathroom, air conditioning, mezzanine floor storage, work benches and rear lane access. If this is not enough, there is also a single carport with concrete driveway at the front of the home, and an approx. 9m x 3m garden shed on a concrete slab in your backyard. This home has been updated with all the modern finished yet seamlessly blends with charming traditional features.