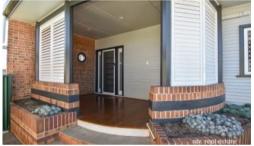

## LEASED FEBRUARY 2024

Immaculately presented 4 bedroom home with high ceilings, ceiling fans, reverse cycle AC, wood heater (ducted to bedrooms), modern kitchen with quality stainless-steel appliances including a large stove, dishwasher and an abundance of storage, a lovely timber side deck perfect for entertaining & a powered Colourbond shed (approx. 16m x 9m x 3.1m) with concrete flooring, 2 high clearance roller doors, 2nd bathroom, air conditioning, mezzanine floor storage, work benches and rear lane access. If this is not enough, there is also a single carport with concrete driveway at the front of the home, and an approx. 9m x 3m garden shed on a concrete slab in your backyard. This home has been updated with all the modern finished yet seamlessly blends with charming traditional features.