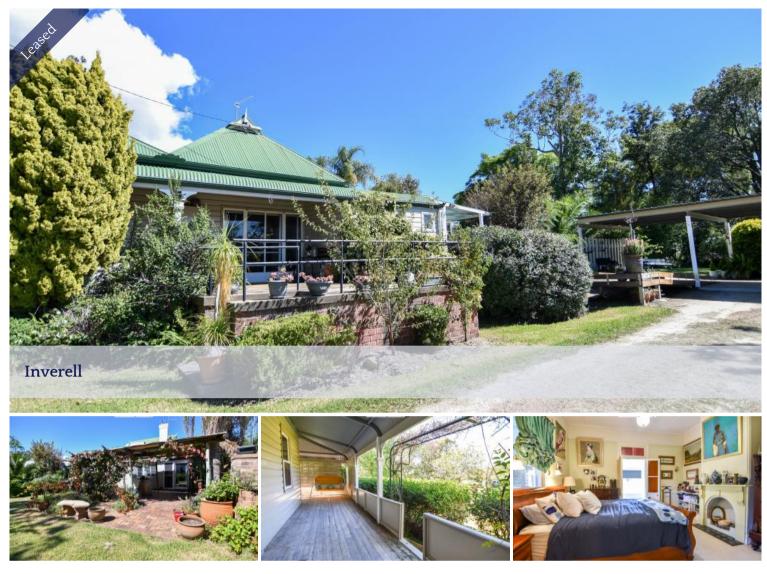

## GORGEOUS FEDERATION HOME ON LARGE BLOCK

Blending charms of yesteryear with contemporary updates, this Federation style home is your own private sanctuary on the edge of town.

Available midy March 2024

Properties features include:-

- 3 bedrooms all with ceiling fans & french doors that open up to the wrapcharacter verandah
- Main bedroom with ensuite & spacious walk-in-robes
- Kitchen with double dishwasher
- Laundry with ample cupboards
- Multiple living areas including a gorgeous large sunroom with wood fire
- 2nd bathroom spacious & wheelchair friendly
- 3 bay carport
- Large garden shed
- Town water & tank water
- Solar hot water plus instant hot water
- Bore
- Wheel-chair friendly ramp to back door
- Ducted evaporative cooling
- Extensive established stunning garden

Applications MUST be approved prior to property inspection

🛏 3 🔊 2 🖪 5

Price **Property Type** Rental **Property ID** 1090

\$450 per week