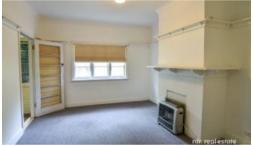

Step inside to discover a property brimming with character, featuring a wraparound verandah, high ceilings throughout, generous lounge room, 2 bedrooms with French doors, kitchen, bathroom with retro green pedestal basin and shower over bath, back sunroom and laundry with original laundry copper.