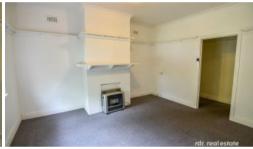

Step inside to discover a property brimming with character, featuring a wraparound verandah, high ceilings throughout, generous lounge room, 2 bedrooms with French doors, kitchen, bathroom with retro green pedestal basin and shower over bath, back sunroom and laundry with original laundry copper.