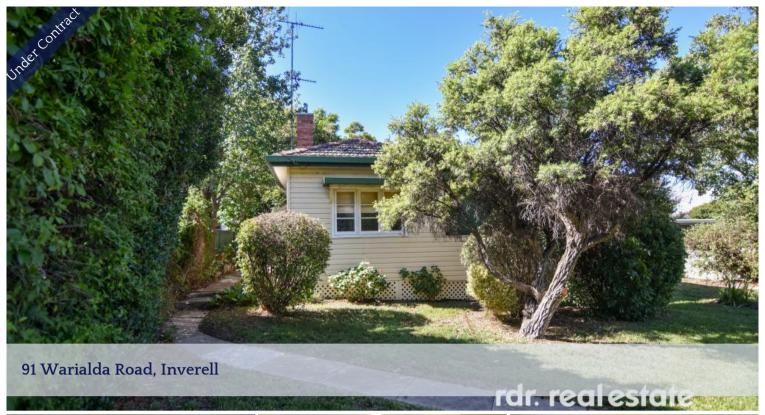

## UNLIMITED POTENTIAL

Perfect for home buyers, investors, and renovators alike, this charming home presents a myriad of possibilities and awaits its next chapter.

This property maintains its original charm and has plenty of room for growth, either by undergoing modern updates or potentially extending out into the large backyard (subject to council approval).

Step inside to discover a property brimming with character, featuring a wraparound verandah, high ceilings throughout, generous lounge room, 2 bedrooms with French doors, kitchen, bathroom with retro green pedestal basin and shower over bath, back sunroom and laundry with original laundry copper.

Set back off the road on a huge, fenced 1,322sqm (0.3ac) block, with a single garage and long driveway for trouble-free access, garden shed, greenhouse, and beautiful established trees providing shade and privacy.

Located minutes from the CBD with concrete pathways, and Ross Hill Public School, this property has unlimited potential!!

Disclaimer: We have obtained all information in this document from sources we believe to be reliable. We cannot guarantee or give any warranty about the information provided. Interested parties must rely solely on their own enquiries.