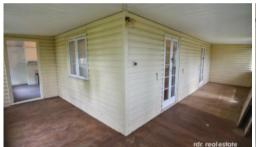

Step inside to discover a property brimming with character, featuring a wraparound verandah, high ceilings throughout, generous lounge room, 2 bedrooms with French doors, kitchen, bathroom with retro green pedestal basin and shower over bath, back sunroom and laundry with original laundry copper.