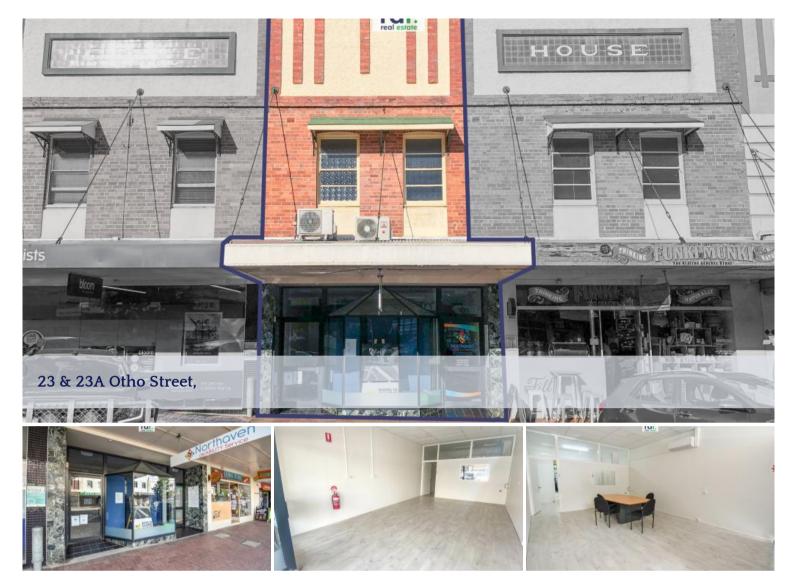

## THE HUB OF OTHO

Great opportunity to lease this fully refurbished double storey, brick premises - located in a prominent CBD position with high foot traffic and surrounded by many established businesses including retail, cafe, banks, bakeries, offices & close to supermarkets.

23A Otho Street - The front of this building provides a great retail space or showroom, with large glass window display, reverse cycle air conditioning and kitchenette - \$1228.58 + GST per month

23 Otho Street - The rear and second floor of this property is fitted as a functional and spacious office with separate entry, and comprises of 5 offices (3 upstairs, 2 downstairs), a reception area, Chubb walk-in safe, kitchenette and meals area, 2 modern amenities (one with shower) and two filing cabinet rooms - \$3931.46 + GST per month