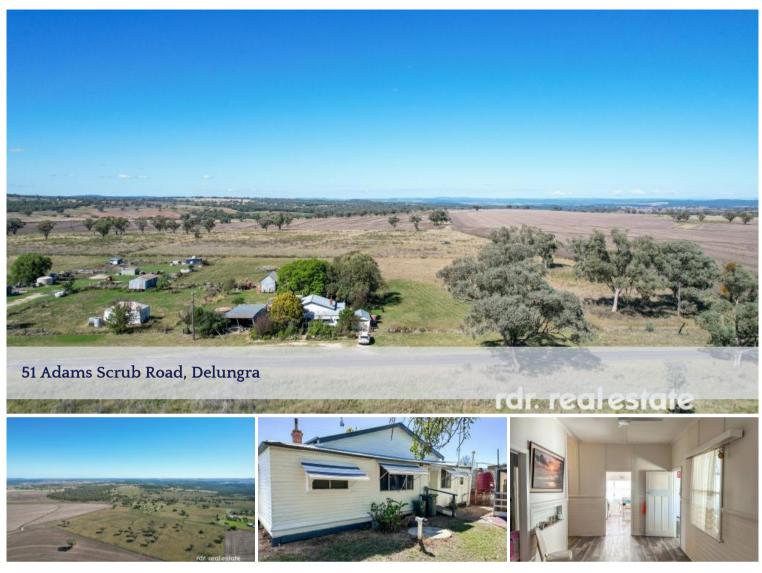

## "ALLAWAH" - RURAL LIFESTYLE ON 28ACRES

Set on 11.5ha (28ac), you can enjoy the lifestyle of your dreams here at "Allawah".

Located 12km from Delungra, 17km from Warialda, 44km from Inverell.

Country-style weatherboard home is partially renovated and comprises of 3 bedrooms, high ceilings typical of a country cottage, kitchen, 2 living rooms, dining area, bathroom with claw-foot bath and vanity, and laundry with shower and toilet. Solar hot water.

Externally, this property has a single lock-up shed, storage sheds, timber 4 car shed, providing storage options for vehicles and equipment.

Single stand corrugated shearing shed.

2 equipped bores for stock and domestic, as well as multiple tanks.

Flat, black basalt soils.

An additional 5.6ha (13.8ac) of Crown land is currently being leased by the vendor, and is available for the next owner to take over.

Conveniently located off the Gwydir Highway, with bitumen road to your front gate.