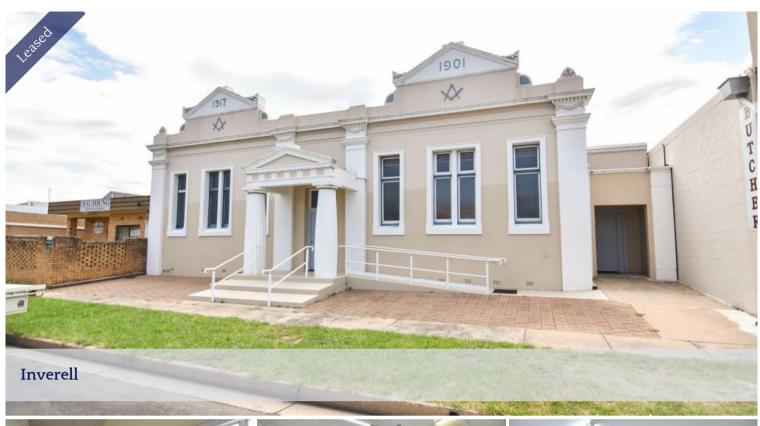

## LEASED APRIL 2024

The iconic Masonic Hall located in Otho Street is currently available for lease.

The building consists of the following:-

- \* Large foyer with small office & generous storage cupboards
- \* Double doors that open up in the freshly carpeted hall with raked ceiling, ceiling fans, RC AC, multiple data & power points
- \* Multi- functional room with SS bench cupboards & vinyl floorboards
- \* Bathroom that meets all disability standards
- \* Kitchenette
- \* Fitted with solar panels
- \* Parking at rear of premises