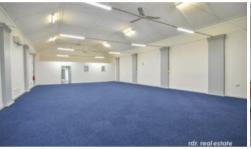

## LEASED APRIL 2024

The iconic Masonic Hall located in Otho Street is currently available for lease.

The building consists of the following:-

- \* Large foyer with small office & generous storage cupboards
- \* Double doors that open up in the freshly carpeted hall with raked ceiling, ceiling fans, RC AC, multiple data & power points
- \* Multi- functional room with SS bench cupboards & vinyl floorboards
- \* Bathroom that meets all disability standards
- \* Kitchenette
- \* Fitted with solar panels
- \* Parking at rear of premises