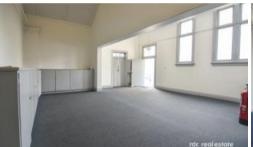

## LEASED APRIL 2024

The iconic Masonic Hall located in Otho Street is currently available for lease.

The building consists of the following:-

- \* Large foyer with small office & generous storage cupboards
- \* Double doors that open up in the freshly carpeted hall with raked ceiling, ceiling fans, RC AC, multiple data & power points
- \* Multi- functional room with SS bench cupboards & vinyl floorboards
- \* Bathroom that meets all disability standards
- \* Kitchenette
- \* Fitted with solar panels
- \* Parking at rear of premises