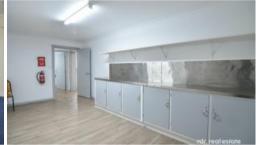

## LEASED APRIL 2024

The iconic Masonic Hall located in Otho Street is currently available for lease.

The building consists of the following:-

- \* Large foyer with small office & generous storage cupboards
- \* Double doors that open up in the freshly carpeted hall with raked ceiling, ceiling fans, RC AC, multiple data & power points
- \* Multi- functional room with SS bench cupboards & vinyl floorboards
- \* Bathroom that meets all disability standards
- \* Kitchenette
- \* Fitted with solar panels
- \* Parking at rear of premises