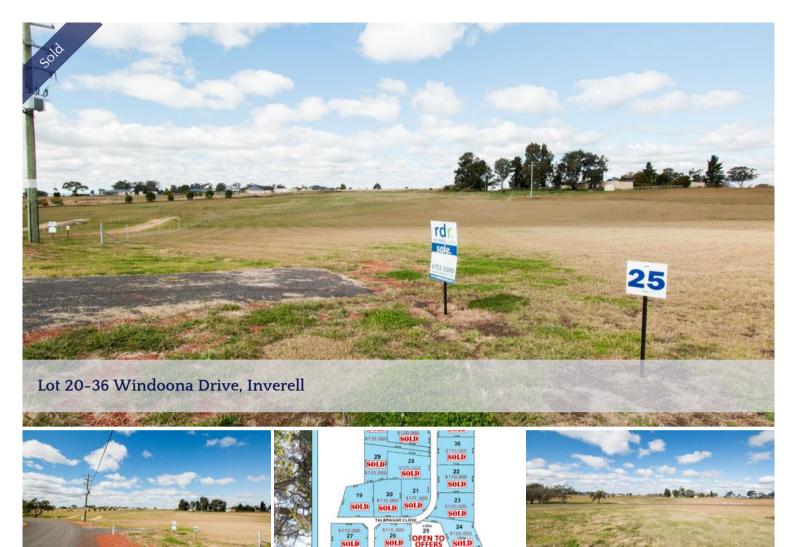

# WINDOONA ESTATE

## LAST BLOCK REMAINING! HIGHLY SUCCESSFUL SUBDIVISION!

NEVER TO BE REPEATED PRICES – Lots: 19, 20, 21, 22, 23, 24, 26, 27, 28, 29, 30, 31, 32, 33, 34, 35, 36 – SOLD Lot: 25 – Under Contract

This is your opportunity to be a part of Inverell's exciting new subdivision, Windoona Estate. Designed with quality living in mind, located in one of Inverell's most popular building areas. Private and peaceful, don't miss this chance to be a part of the Windoona Community.

- \* A truly unique opportunity
- \* NBN fixed wireless technology now available
- \* Build your dream home in peaceful & picturesque surrounds
- \* Secluded & private building sites perfect for family living
- \* Fantastic panoramic views overlooking the McIntyre Valley
- \* Prices ranging from \$110,000 to \$135,000
- \* 5% Deposit