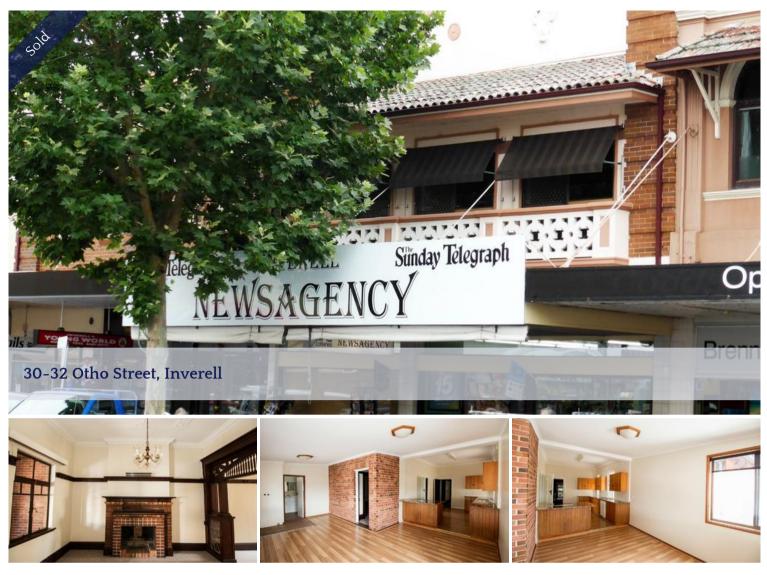

# PRIME LOCATION IN INVERELL CBD PROUDLY SOLD BY REX DALEY RDR MARCH 2016

Prime location in the heart of Inverells' CBD. Rare opportunity to secure sought-after Real Estate. Ideal investment, or live in the outstanding residence & enjoy the rental income from the commercial premises.

### COMMERCIAL:

Inverell Newsagent - Long established Commercial Tenancy. 11m Frontage x 25m Depth of Shop area Plus 9m office/kitchen/storage. Fully ducted reverse cycle Air Conditioning. Rear Lane Access Term: 5 years Lease expires 2017 with 5 years option. Rental: \$620.00 Plus GST per week. Outgoings: Landlord Pays: Rates, Insurance and Maintenance. RESIDENCE: Large Federation Style Residence. 3 spacious bedrooms, 2 B/R's with Built in Wardrobes. Kitchen renovated 2 yrs ago, electric oven and hot plates. Family room, Formal Lounge/Dining room with open brick fire. Tiled

bathroom and toilet. Enclosed front verandah. Large Back covered Barbeque area. 1 Garage. With Rear lane access.

The Residence is in excellent condition, quality W/W carpet, recently painted throughout.