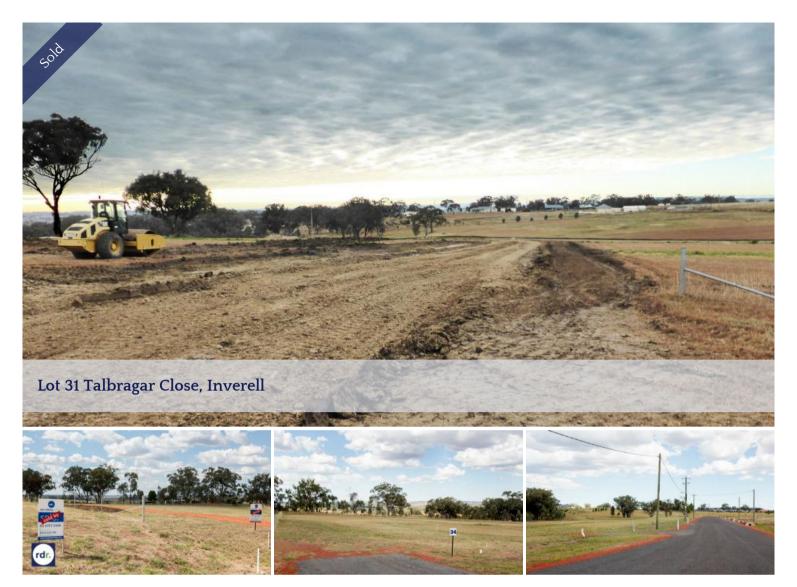

## LOT 31 WINDOONA ESTATE

This is your opportunity to be a part of Inverell's exciting new subdivision, Windoona Estate. Perfectly located, set high in Inverell's most sought after area. Build your dream home on the peaceful Windoona Estate. Peaceful and Picturesque Surrounds, panoramic views overlooking the McIntyre Valley. NBN fixed wireless technology is now available on Windoona Estate. Sit back, relax & enjoy, with no through traffic & lots of space. Simply a better place to live. Inquire now to avoid disappointment, as these lots are moving fast.

Price SOLD
Property Type residential
Property ID 194
Land Area 1.00 ha