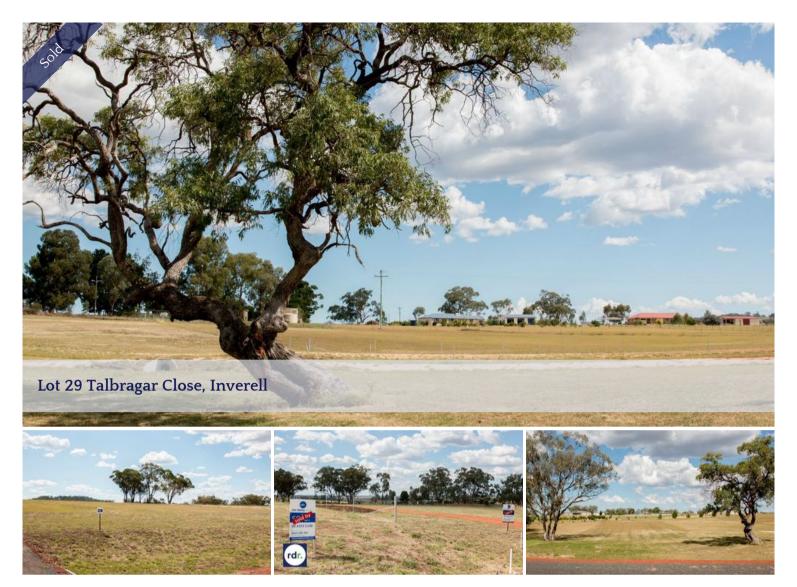

## LOT 29 WINDOONA ESTATE

This is your opportunity to be a part of Inverell's exciting new subdivision, Windoona Estate. Perfectly located, set high in Inverells' most sought after area. Build your dream home on the peaceful Windoona Estate. Peaceful and Picturesque Surrounds, panoramic views overlooking the McIntyre Valley. NBN fixed wireless technology is now available on Windoona Estate. Sit back, relax & enjoy, with no through traffic & lots of space. Simply a better place to live. Inquire now to avoid disappointment, as these lots are moving fast.

Price SOLD
Property Type residential
Property ID 207
Land Area 1.01 ha