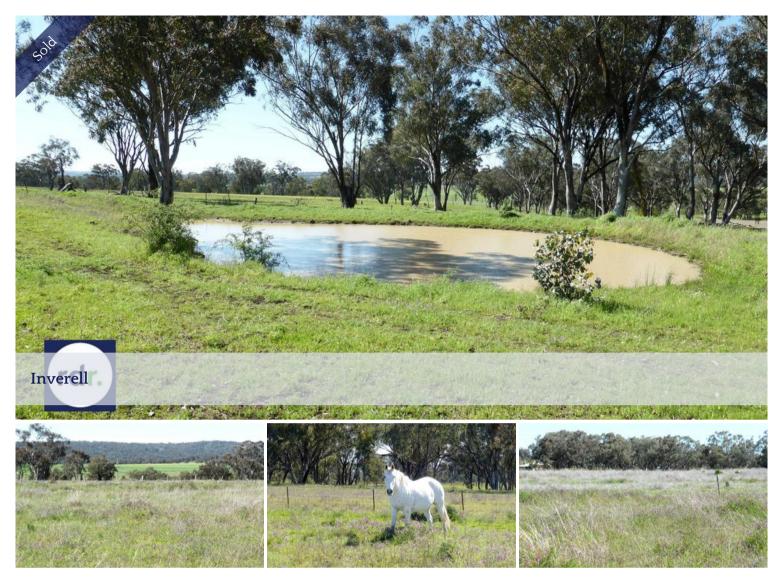

## PINE GLEN - PRODUCTIVE ACREAGE ON EDGE OF TOWN

AREA: 9.2 ha (23 ac).

\* Rare opportunity to secure productive acreage just minutes from town.

\* Sheds include: 2 Bay machinery shed enclosed on 3 sides. Hay shed & shipping container.

- \* Rich black basalt soil with approx. 7ha cultivation available.
- \* Good north-easterly views.

\* 1 Dam.

\* Subdivided into 2 paddocks.

The above information provided has been furnished to us by the vendor/s. We have not verified whether or not that information is accurate and do not have any belief in one way or the other in its accuracy. We do not accept any responsibility to any person for its accuracy and do no more than pass it on. All interested parties should make and rely upon their own inquiries in order to determine whether or not this information is in fact accurate.