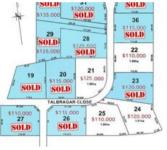

## WINDOONA LOT 22

This is your opportunity to be a part of Inverell's exciting new subdivision, Windoona Estate. Perfectly located, set high in Inverells' most sought after area. Build your dream home on the peaceful Windoona Estate. Peaceful and Picturesque Surrounds, panoramic views overlooking the McIntyre Valley. NBN fixed wireless technology is now available on Windoona Estate. Sit back, relax & enjoy, with no through traffic & lots of space. Simply a better place to live. Inquire now to avoid disappointment, as these lots are moving fast.

PriceSOLDProperty TyperesidentialProperty ID286Land Area1.00 ha