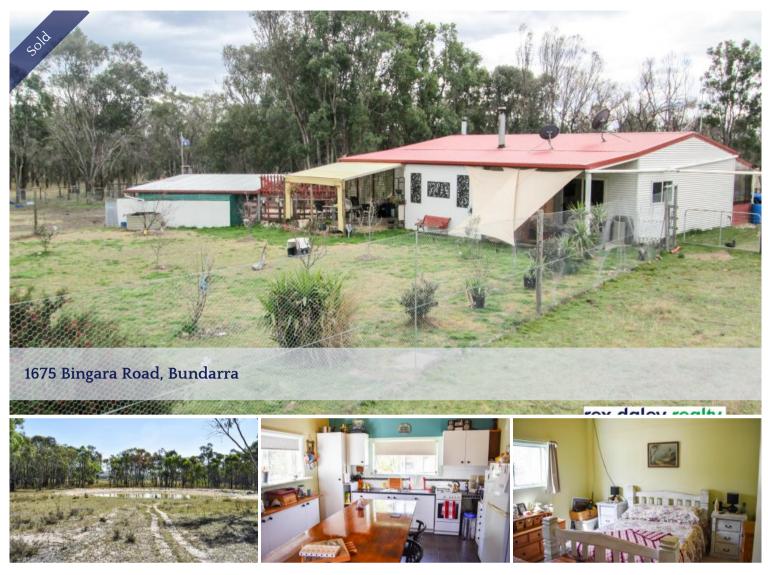

🛏 3 🔊 1 🛱 4

| Price         | SOLD        |
|---------------|-------------|
| Property Type | Residential |
| Property ID   | 343         |

## Office Details

RDR Real Estate 24 Otho St Inverell, NSW, 2360 Australia 02 6722 5500

IMPROVEMENTS: 3 bedroom, 1 bathroom home. Tiled throughout, feature timber ceilings, open plan living, wood heating, air conditioning, ceiling fans, gas stove & hot water wood stove.