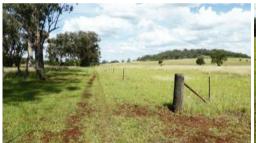

COUNTRY: Undualting to hilly. Red Basalt and Chocolate Basalt soils.

ALTITUDE: 670m to 750m ASL.

ARABLE AREA: Approx. 65ha (160ac)

TIMBER: White Box, Kurrajong and Apple Gum.

WATER: 3 Dams. 1 unequipped Bore.