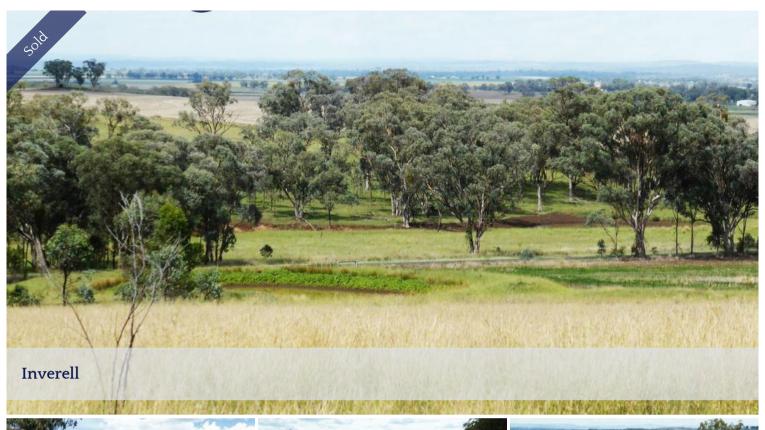

## 962 OAKWOOD ROAD - VACANT BLOCK WITH BUILDING...

AREA: 79.5ha (197ac) Freehold.

Inverell Shire Council: LLS Northern Tablelands:

SITUATION: 25km from Inverell, Panoramic Views.

SERVICES: Power and Phone available. Air and rail Armidale and Moree to Sydney. Saleyards at Inverell, being the 6th largest selling centre in the state, weekly fat cattle sales, fortnightly sheep sales, and monthly store cattle sales. Export abattoir at Inverell. Inverell is one of the major shopping and service centres of Northern NSW.

COUNTRY: Undualting to hilly. Red Basalt and Chocolate Basalt soils.

ALTITUDE: 670m to 750m ASL.

ARABLE AREA: Approx. 65ha (160ac)

TIMBER: White Box, Kurrajong and Apple Gum.

WATER: 3 Dams. 1 unequipped Bore.