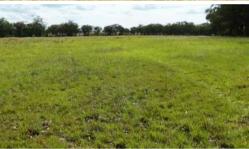

COUNTRY: Undualting to hilly. Red Basalt and Chocolate Basalt soils.

ALTITUDE: 670m to 750m ASL.

ARABLE AREA: Approx. 65ha (160ac)

TIMBER: White Box, Kurrajong and Apple Gum.

WATER: 3 Dams. 1 unequipped Bore.