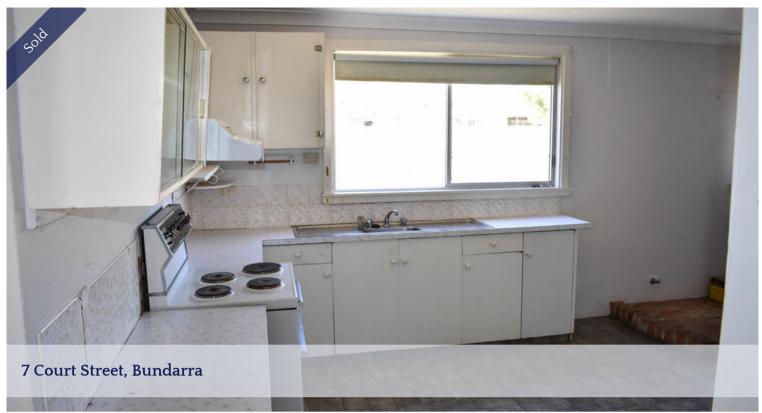

Relax in the free-flowing open plan kitchen/dining/living area with vinyl flooring and wall-to-wall carpet is naturally lit by the surrounding windows.

L-shaped kitchen with freestanding electric stove, rangehood, single stainless-steel sink, sufficient preparation area, floor & overhead cupboards and microwave recess.

Kitchen has direct access to the sizable dining area.

Adjoining the dining is the spacious living area.

Home is complete with 2 bedrooms, both with full-sized wardrobes.

Tile main bathroom comprising of shower over bath, basin, aluminium & glass shower, toilet and external door.