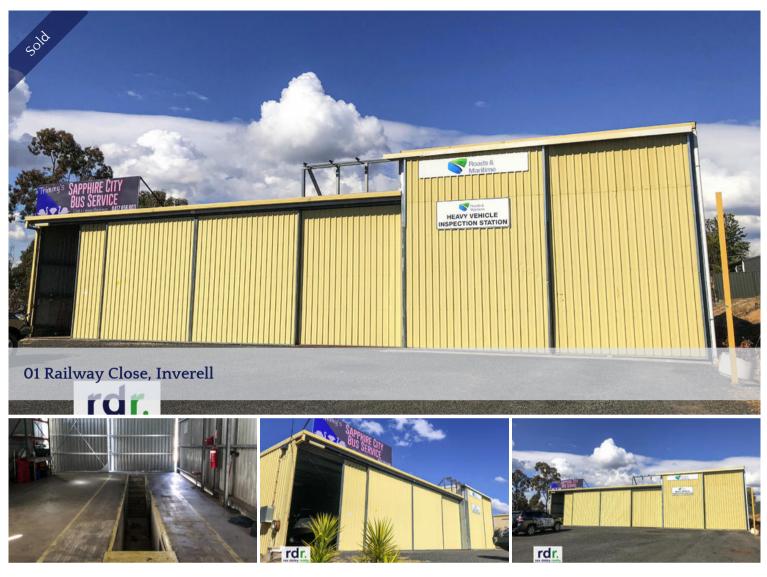

## INDUSTRIAL INVESTMENT

Great investment opportunity!

Large 3 bay industrial shed located in a booming industrial area.

Bay 1: Approx. 9m x 18m x 4m with office area, shower and toilet, and mezzanine storage.

Bay 2: Approx. 9m x 18m x 4m

Bay 3: Approx. 9 m x 18m x 5m with heavy vehicle inspection pit, B Double truck access and office area. Currently has a long term tenant.

Sealed front entrance as well rear lane access.