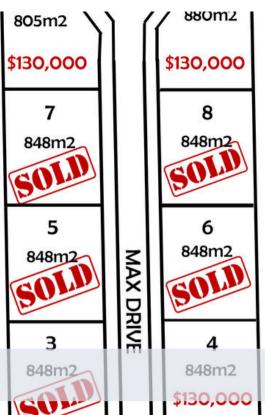

## LOT 5 - MAX DRIVE

Ideal for the first home owner, units or spec homes.

Lot 3: 848 m2 - SOLD

Lot 4: 848 m2 - \$130,000

Lot 5: 848 m2 - SOLD

Lot 6: 848 m2 - SOLD

Lot 7: 848 m2 - UNDER OFFER

Lot 8: 848 m2 - SOLD

Lot 9: 805 m2 - \$130,000

Lot 10: 880 m2 - \$130,000

Lot 12: 1015 m2 - \$140,000

Situated only 2km from the Inverell CBD on Albion Hill. Close to Lake Inverell Reserve & parklands.

All town services available.