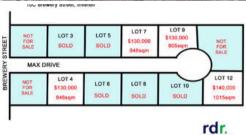

## LOT 10 - SHELTON PARK ESTATE

- SHELTON PARK ESTATE -

Max Drive, 10C Brewery Street, Inverell.

Ideal for the first home owner, units or spec homes.

Lot 3: 848 sqm - SOLD

Lot 4: 848 sqm - \$130,000

Lot 5: 848 sqm - SOLD

Lot 6: 848 sqm - \$130,000

Lot 7: 848 sqm - \$130,000

Lot 8: 848 sqm - \$130,000

Lot 9: 805 sqm - \$130,000

Lot 10: 880 sqm - SOLD

Lot 12: 1015 sqm - \$140,000

Situated only 2km from the Inverell CBD on Albion Hill. Close to Lake Inverell Reserve & parklands.