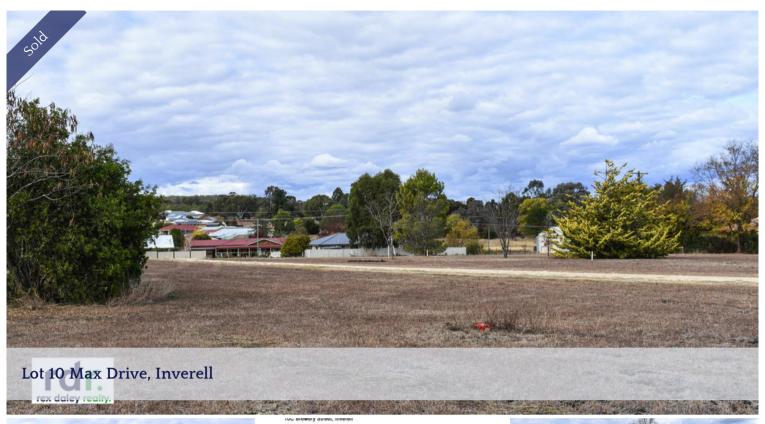

## LOT 10 - SHELTON PARK ESTATE

- SHELTON PARK ESTATE -

Max Drive, 10C Brewery Street, Inverell.

Ideal for the first home owner, units or spec homes.

Lot 3: 848 sqm - SOLD

Lot 4: 848 sqm - \$130,000

Lot 5: 848 sqm - SOLD

Lot 6: 848 sqm - \$130,000

Lot 7: 848 sqm - \$130,000

Lot 8: 848 sqm - \$130,000

Lot 9: 805 sqm - \$130,000

Lot 10: 880 sqm - SOLD

Lot 12: 1015 sqm - \$140,000

Situated only 2km from the Inverell CBD on Albion Hill. Close to Lake Inverell Reserve & parklands.

Price SOLD
Property Type residential

Property ID 383 Land Area 880 m2