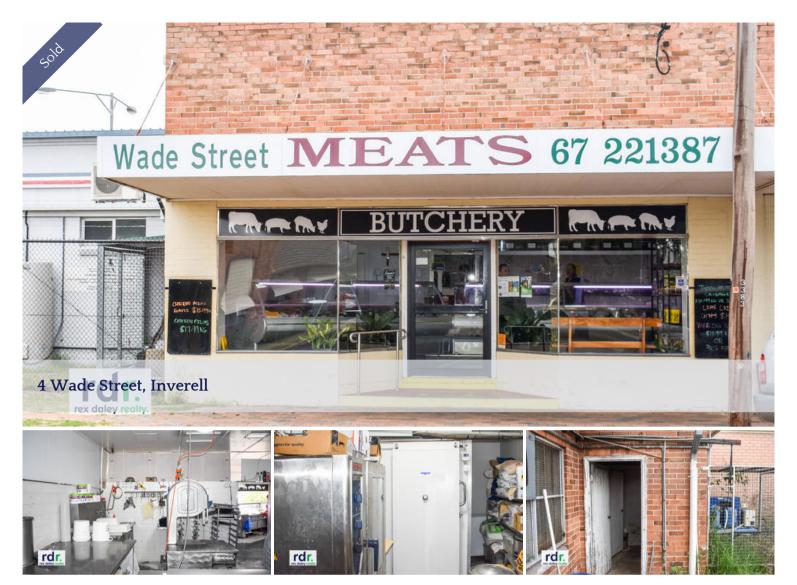

## **ACT NOW! AMAZING INVESTMENT!**

To miss this opportunity would be a big miss-steak!

Fantastic Ross Hill location close to shops, schools, day care centre and park area.

Brick building comprises of retail area and work area with split system air conditioners. 2 cool rooms and external amenities.

Rear lane access with car space located at back of building.

Long term tenant with returning clientele currently in place with 5 year x 5 year lease.

Situated on an approx. 323.5m<sup>2</sup> block.

## BUILDING FOR SALE ONLY. BUSINESS NOT FOR SALE.

The above information provided has been furnished to us by the vendor/s. We have not verified whether or not that information is accurate and do not have any belief in one way or the other in its accuracy. We do not accept any responsibility to any person for its accuracy and do no more than pass it on. All interested parties should make and rely upon their own inquiries in order to determine whether or not this information is in fact accurate.