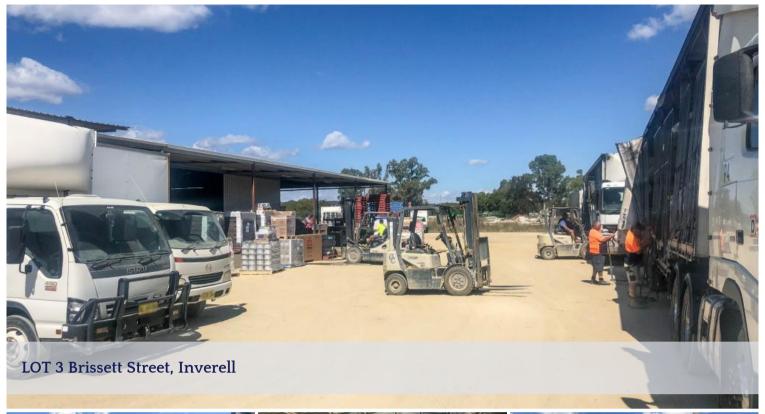

## WILLIAMS FREIGHT

Established, family owned freight business, located in Inverell, NSW.

The largest delivery business in the district, servicing Inverell, Delungra, Warialda, Bingara.

Situated in the industrial area of Inverell near the major bypass route, with sealed B-Double access and a high traffic flow.

## Trucks:

- 2006 Isuzu Pan
  - o Rego: AL69RA
  - 8 pallet curtain sides
- 2009 Isuzu TTF
  - o Rego: BB86KR
  - 10 pallet curtain sides
- 1988 Daihatsu
  - o Rego: TVC264
  - o 2 pallet Panteck
- 2002 Volvo 250 FL

## Office Details

RDR Real Estate 24 Otho St Inverell, NSW, 2360 Australia 02 6722 5500

- o Rego: XXV434
- 12 pallet curtain sides
- 2001 Hino
  - o Rego: XCW346
  - 6 pallet curtain sides
- 2004 Isuzu PAN
  - o Rego: BRO3UN
  - 10 pallet curtain sides
- 1996 Toyota DYNA
  - o Rego: AR90NW
  - o 4 pallet Panteck
- 2 x Crown forklifts
- Computers, pallet jack & accessories