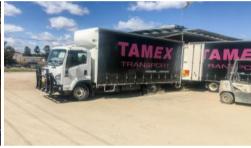

Showing very good returns.

Training provided to purchaser if required.

Current agents for: Doble Express, Mainfreight, Border Express, JLS, Tamex, Parry's, Freight Specialists, Cope, New England Overnight, Toll, NQX, Ross Freight, Startrack Express, Big Post, Crisco.

## Trucks:

- 2006 Isuzu Pan
  - o Rego: AL69RA
  - 8 pallet curtain sides
- 2009 Isuzu TTF
  - o Rego: BB86KR
  - 10 pallet curtain sides
- 1988 Daihatsu
  - o Rego: TVC264
  - o 2 pallet Panteck
- 2002 Volvo 250 FL