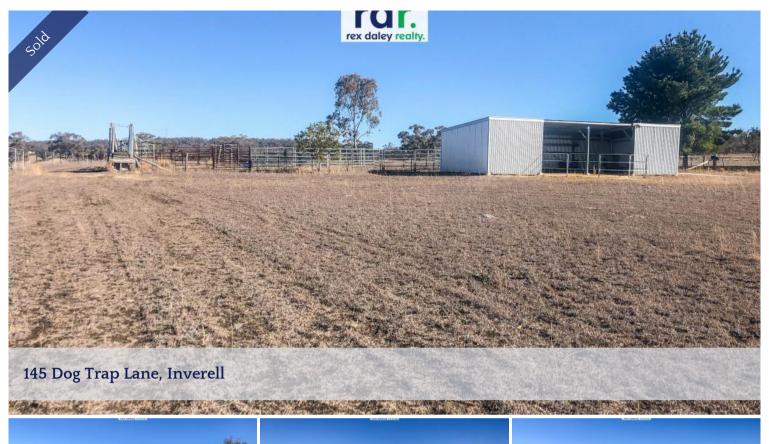

COUNTRY: Undulating. Altitude: Approx. 650-680m ASL.

SOIL: Basalt.

TIMBER: White Box.

WATER: Town water available. 2 bores, 1 equipped with solar pump to

5,000gallon tank. 3 troughs. 1 dam.

RAINFALL: 711mm (28inch) p.a.