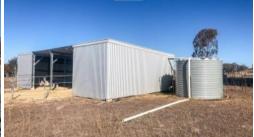

FENCING: Good condition. Separated into 4 paddocks.

MACHINERY SHED: 17m x 7m steel frame shed.

STOCK YARDS: Steel cattle yards.

🖸 23.03 ha

Price SOLD
Property Type Residential

Property ID 501 Land Area 23.03 ha