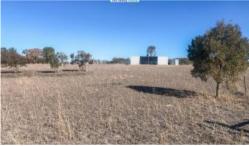

FENCING: Good condition. Separated into 4 paddocks.

MACHINERY SHED: 17m x 7m steel frame shed.

STOCK YARDS: Steel cattle yards.

🖸 23.03 ha

Price SOLD
Property Type Residential

Property ID 501 Land Area 23.03 ha