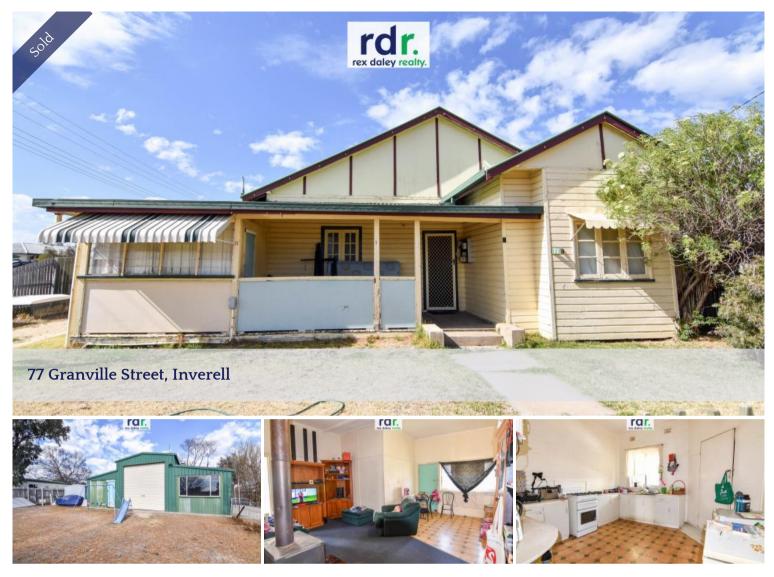

## GRAB GRANVILLE!

Weatherboard home situated on a 919.7m2 corner block. This home offers old world charm with plenty of scope to bring it back to life.

Perfect position next to Inverell Public School, walking distance to Holy Trinity School, Inverell Rugby Club, TAFE College and CBD.

Open plan lounge and dining area leading to side sunroom with timber flooring. Spacious kitchen with gas cooktop, electric oven and ample storage.

3 carpeted bedrooms with high ceilings. Main bathroom consisting of shower over bath, basin and separate toilet.

Powered 12m x 10m 3 bay garage with side road access. Garage also contains separate toilet with wash basin.

7m x 3m garden shed with concrete floor.

Other Features:

- Wood heater
- Fully fenced
- Rental history returning \$270 per week

## 🔚 3 🔊 1 🛱 3 🗔 920 m2

| Price         | SOLD        |
|---------------|-------------|
| Property Type | Residential |
| Property ID   | 508         |
| Land Area     | 920 m2      |

**Agent Details** Wally Duff - 0427 546 146