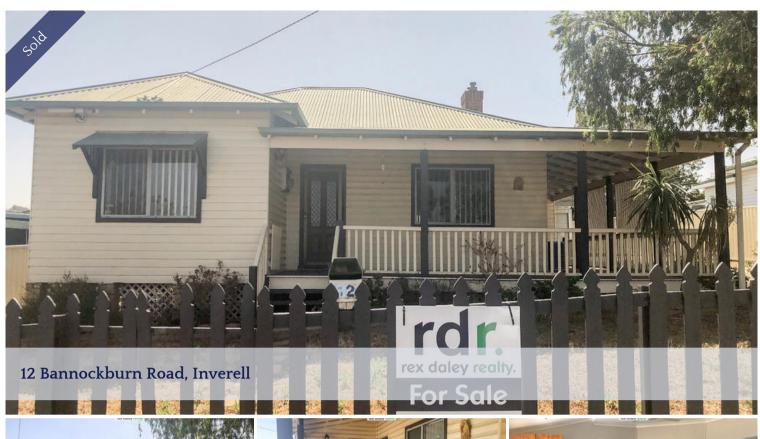

## UNDER CONTRACT

Delightful weatherboard cottage will pleasantly surprise you with its open plan layout and easy lifestyle.

Sit and watch the world go by from your front timber wraparound verandah.

Spacious kitchen containing ample timber cupboards, walk-in pantry, dishwasher, plenty of bench space and vintage slow combustion stove.

Set on a fully fenced 746.1sqm block, close to schools, CBD and convenience stores.

The above information provided has been furnished to us by the vendor/s. We have not verified whether or not that information is accurate and do not have any belief in one way or the other in its accuracy. We do not accept any responsibility to any person for its accuracy and do no more than pass it on. All interested parties should make and rely upon their own inquiries in order to determine whether or not this information is in fact accurate.