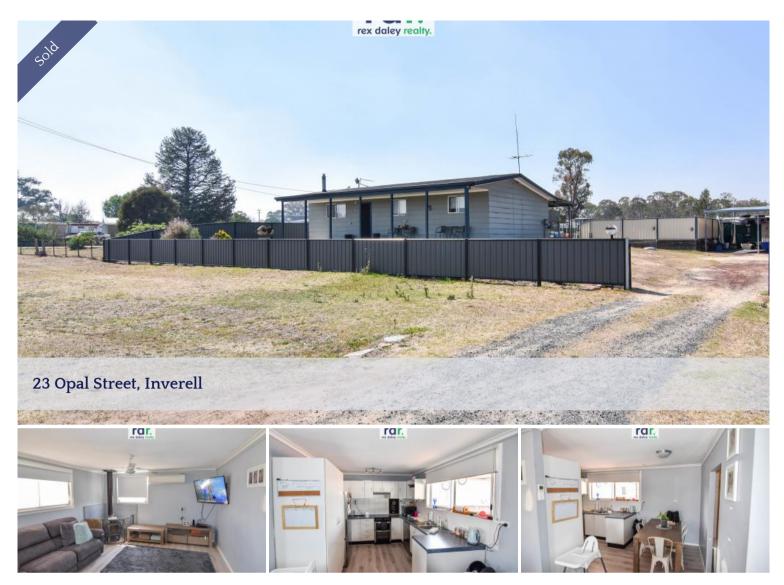

# WHAT A GEM ON OPAL!

EXCLUSIVE AGENT

23 Opal Street, Tingha NSW

Picture yourself coming home to this tidy 3 bedroom home.

Enjoy Winter mornings on your North facing front verandah.

Kitchen adjoins dining area and comprises of Belling stove, dishwasher, ample cupboards and plentiful bench space.

Relax in the generous lounge room by the wood heater, reverse cycle air conditioner and ceiling fan.

3 bedrooms, each with ceiling fans and the main containing built-in wardrobe.

Tiled main bathroom bathtub, shower, vanity with storage and separate toilet.

In the Summer months, cool down and entertain in the fenced salt water swimming pool, new timber back deck and backyard.

Parking available in the 3 bay carport with lock-up shed.

Set on a fully fenced 2183sqm block.

Take a short stroll to Tingha Public School, playground, café and Royal Hotel Tingha. For a larger shopping centre and schools, Inverell is only a 20 minute drive away.