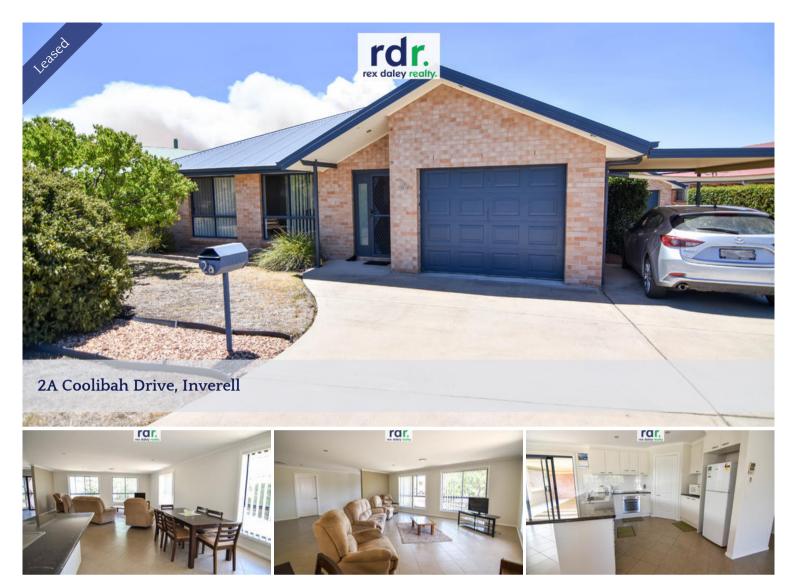

## MODERN DUPLEX WITH EVERYTHING!

Modern brick home on Ross Hill, close to schools and CBD

- Spacious open plan lounge, dining and kitchen area
- Kitchen containing dishwasher, breakfast bar, large walk-in pantry, ample cupboards and drawers
- Tile flooring throughout
- 3 carpeted bedrooms, each with built-in robes
- Master bedroom with tiled ensuite
- Tiled main bathroom with bathtub, shower, vanity and toilet
- Zoned, ducted air conditioning throughout
- Laundry with built-in cupboards
- Gauzed in entertainment area
- Low maintenance lawn area with privacy screens
- Single garage with electric tilt door and internal access
- Attached single carport
- Quiet street with low traffic
- Strictly no pets

🔚 3 🔊 2 🛱 2

| Price         | \$370 per week |
|---------------|----------------|
| Property Type | rental         |
| Property ID   | 533            |
| Land Area     | 485 m2         |