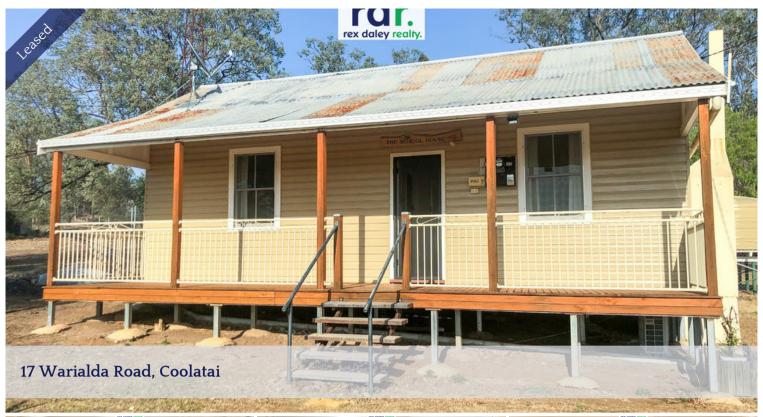

## COUNTRY COTTAGE FOR RENT

- 3 bedroom cottage has been beautifully renovated with timber-look flooring throughout, while still retaining its original country charm.
- Updated kitchen with electric stove, ample storage and sufficient bench space.
- Spacious lounge with reverse cycle air conditioner and gas bayonet.
- Tiled combined bathroom and laundry with glass shower, laundry tub and toilet.
- Front verandah overlooking your rural views.
- Covered entertainment area at the rear of the home.
- Car parking includes 2 car carport.
- Set on a generous 1717m<sup>2</sup> fully fenced block with garden shed.
- Water from 5,000 litre rainwater tank plus 23,000 litre bore water tank.
- Located in the peaceful village of Coolatai, situated approx. 30 minutes from Ashford, 30 minutes from Warialda & 60 minutes from Inverell.
- NBN internet
- \* Photos taken in Drought Conditions \*