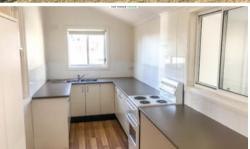

## COUNTRY COTTAGE FOR RENT

- 3 bedroom cottage has been beautifully renovated with timber-look flooring throughout, while still retaining its original country charm.
- Updated kitchen with electric stove, ample storage and sufficient bench space.
- Spacious lounge with reverse cycle air conditioner and gas bayonet.
- Tiled combined bathroom and laundry with glass shower, laundry tub and toilet.
- Front verandah overlooking your rural views.
- Covered entertainment area at the rear of the home.
- Car parking includes 2 car carport.
- Set on a generous 1717m<sup>2</sup> fully fenced block with garden shed.
- Water from 5,000 litre rainwater tank plus 23,000 litre bore water tank.
- Located in the peaceful village of Coolatai, situated approx. 30 minutes from Ashford, 30 minutes from Warialda & 60 minutes from Inverell.
- NBN internet
- \* Photos taken in Drought Conditions \*