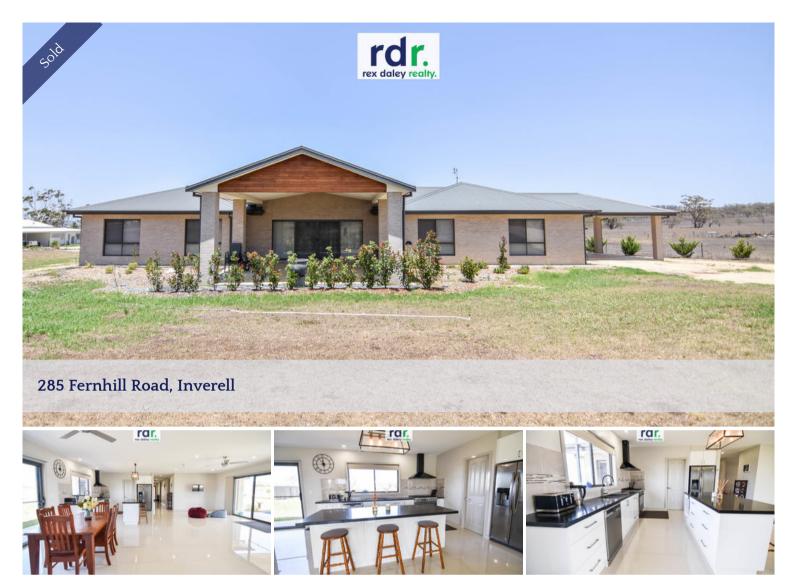

## **RELAXED & EASY-CARE LIFESTYLE**

This cleverly designed brick veneer home provides the perfect setting for a relaxed and easy-care lifestyle! Exquisite finishes, multiple enticing living areas, spacious covered entertaining area plus captivating views all on the edge of town.

As soon as you open the front door you'll feel at home; it's cosy, it's light and just so welcoming.

Generous open plan lounge, dining and kitchen area with high ceilings, tile flooring, wood heating and wall mounted reverse cycle air conditioner. Slide open the glass concertina doors to your covered entertainment area, perfect for indoor and outdoor living, creating one large space.

This sleek kitchen contains eye-catching pendant lighting over breakfast island, stone benchtops, ample storage, generous walk-in pantry and quality appliances including gas oven/cooktop and dishwasher.

Second lounge room and dining rooms, with carpet flooring and ceiling fans provides a quiet retreat and is perfect for weekend movies or a rumpus room.

5 generous carpeted bedrooms, each with built-in robes and ceiling fans. Master suite is grand in size, providing walk-in robe, wall mounted reverse cycle air conditioner and sophisticated ensuite comprising of large shower, floating vanity & toilet.

Large tiled bathroom consisting of glass shower, bathtub, floating vanity and separate toilet.

Price SOLD
Property Type residential
Property ID 539
Land Area 1.00 ha