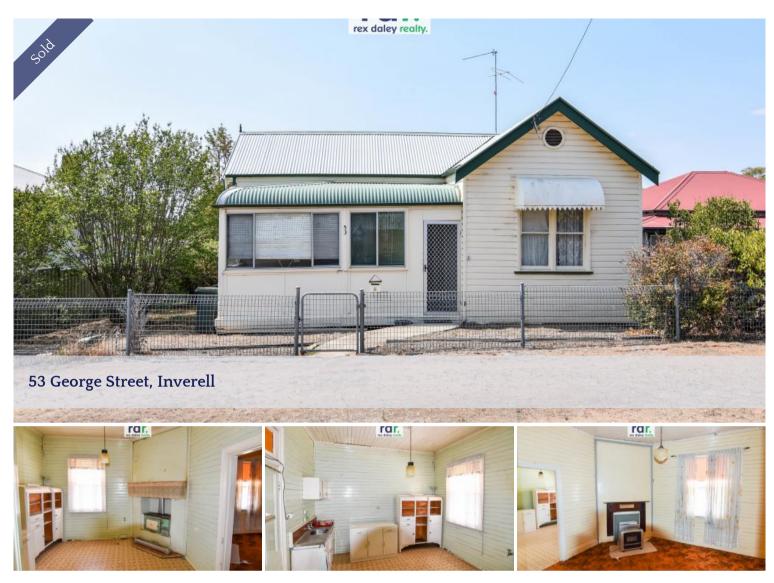

### EXCLUSIVE AGENT

Whether you're an aspiring home owner who isn't afraid to get your hands dirty and renovate this existing weatherboard home or you would like to take advantage of this generous 863.3sqm block and build your own home from scratch, this is a great opportunity for those with creative vision and determination.

This beloved home contains 3 bedrooms, kitchen, separate lounge room, wide hallway, updated bathroom, laundry and enclosed bullnose verandah.

Original features including coloured glass pendant lights throughout, Bega slow combustion stove, stained glass windows and high ceilings add a touch of old-world character and charm.

Outside you will find a single garage and large backyard with rear lane access.

This location offers a fantastic lifestyle, being only a short stroll to the CBD, schools and day care.

This home promises extraordinary possibilities for a major enhancement or complete redevelopment of the site. There is serious untapped potential here for a revamp or a fresh new start.

## 🔚 3 🔊 1 🛱 1 🗔 863 m2

| Price         | SOLD        |
|---------------|-------------|
| Property Type | Residential |
| Property ID   | 576         |
| Land Area     | 863 m2      |