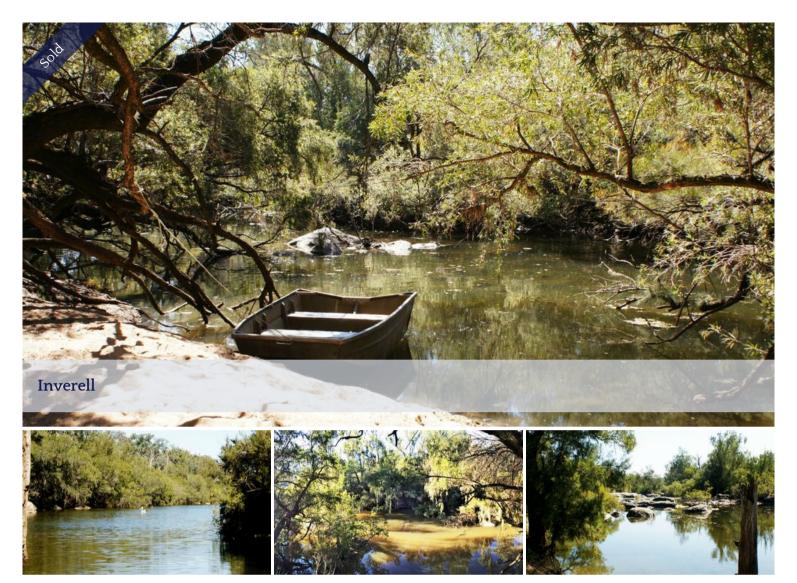

Inverell is one of the major shopping and service centres of northern NSW.

Frontage to McIntyre River.

Great swimming holes, ideal

for the family.

Abundant wildlife and bird species.

LOT 135

AREA: 121.5 ha (300ac)

Frontage to McIntyre River.

Your own Private beach and Campsite.

Abundant wildlife and bird species.

The above information provided has been furnished to us by the vendor/s. We have not verified whether or not that information is accurate and do not have any belief in one way or the other in its accuracy. We do not accept any responsibility to any person for its accuracy and do no more than pass it on. All interested parties should make and rely upon their own inquiries in order to determine whether or not this information is in fact accurate.