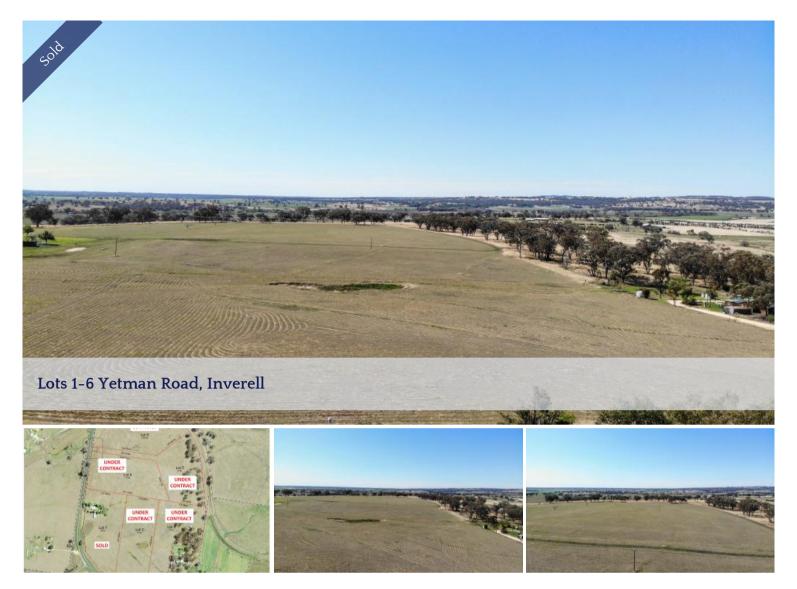

## FOUR VIEWS ESTATE

This is your opportunity to be a part of Inverell's private new subdivision known as "Four Views Estate". This subdivision is the answer for those looking for an abundance of space without sacrificing the convenience of town.

A relaxing lifestyle will be assured when you build that country retreat you have always wanted on one of these 4ha blocks.

Enjoy outstanding panoramic views right from your front door. Sit back and enjoy the peace and quiet, with no through traffic and lots of space for kids, pets and sheds, making this a perfect location.

If you are wanting a natural landscape with unspoiled beauty, these blocks offer that and more.

Lot 1: Sold

Lot 2: \$195,000

Lot 3: Under Contract

Lot 4: Under Contract

Lot 5: Under Contract

Lot 6: Under Contract