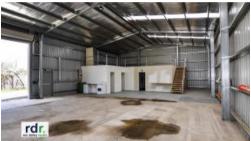

## NOW THIS IS A SHED!

Own your very own industrial shed!

This space is ideal for a range of enterprises and is conveniently located in the industrial area of Inverell.

Spacious 280sqm shed of steel and colourbond construction, with power, solid concrete floor and 2 large 5m x 5m automatic roller doors.

Glass sliding doors open into a showroom or reception area at the front.

Sturdy mezzanine level containing kitchenette, 2 toilets (one being disabled), shower and air conditioned office.

DA for 20m x 12m powered shed with all services at the rear of the lot.