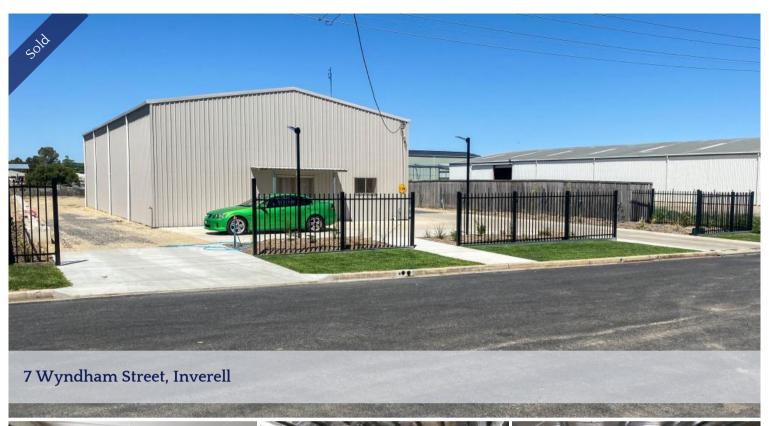

## NOW THIS IS A SHED!

Own your very own industrial shed!

This space is ideal for a range of enterprises and is conveniently located in the industrial area of Inverell.

Spacious 280sqm shed of steel and colourbond construction, with power, solid concrete floor and 2 large 5m x 5m automatic roller doors.

Situated on a generous 2,200sqm fenced block with concrete driveway and plenty of parking for staff or customers.

The above information provided has been furnished to us by the vendor/s. We have not verified whether or not that information is accurate and do not have any belief in one way or the other in its accuracy. We do not accept any responsibility to any person for its accuracy and do no more than pass it on. All interested parties should make and rely upon their own inquiries in order to determine whether or not this information is in fact accurate.