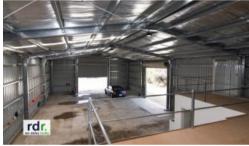

## NOW THIS IS A SHED!

Own your very own industrial shed!

This space is ideal for a range of enterprises and is conveniently located in the industrial area of Inverell.

Spacious 280sqm shed of steel and colourbond construction, with power, solid concrete floor and 2 large 5m x 5m automatic roller doors.

Glass sliding doors open into a showroom or reception area at the front.

Sturdy mezzanine level containing kitchenette, 2 toilets (one being disabled), shower and air conditioned office.

DA for 20m x 12m powered shed with all services at the rear of the lot.