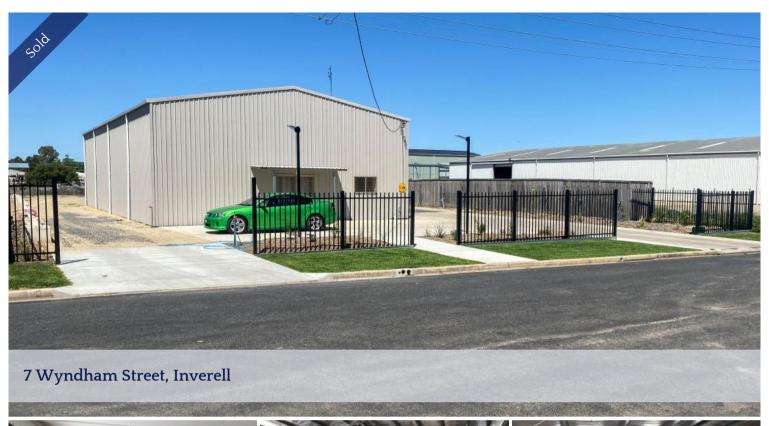

## NOW THIS IS A SHED!

Own your very own industrial shed!

This space is ideal for a range of enterprises and is conveniently located in the industrial area of Inverell.

Spacious 280sqm shed of steel and colourbond construction, with power, solid concrete floor and 2 large 5m x 5m automatic roller doors.

Glass sliding doors open into a showroom or reception area at the front.

Sturdy mezzanine level containing kitchenette, 2 toilets (one being disabled), shower and air conditioned office.

DA for 20m x 12m powered shed with all services at the rear of the lot.

Situated on a generous 2,200sqm fenced block with concrete driveway and plenty of parking for staff or customers.

The above information provided has been furnished to us by the vendor/s. We have not verified whether or not that information is accurate and do not have any belief in one way or the other in its accuracy. We do not accept any responsibility to any person for its accuracy and do no more than pass it on. All interested parties should make and rely upon their own inquiries in order to determine whether or not this information is in fact accurate.