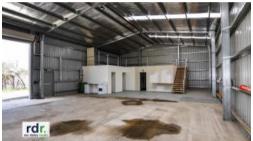

## NOW THIS IS A SHED!

Own your very own industrial shed!

This space is ideal for a range of enterprises and is conveniently located in the industrial area of Inverell.

Spacious 280sqm shed of steel and colourbond construction, with power, solid concrete floor and 2 large 5m x 5m automatic roller doors.

Glass sliding doors open into a showroom or reception area at the front.

Sturdy mezzanine level containing kitchenette, 2 toilets (one being disabled), shower and air conditioned office.

DA for 20m x 12m powered shed with all services at the rear of the lot.