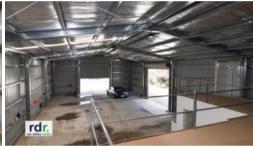

## NOW THIS IS A SHED!

Own your very own industrial shed!

This space is ideal for a range of enterprises and is conveniently located in the industrial area of Inverell.

Spacious 280sqm shed of steel and colourbond construction, with power, solid concrete floor and 2 large 5m x 5m automatic roller doors.

Glass sliding doors open into a showroom or reception area at the front.

Sturdy mezzanine level containing kitchenette, 2 toilets (one being disabled), shower and air conditioned office.

DA for 20m x 12m powered shed with all services at the rear of the lot.