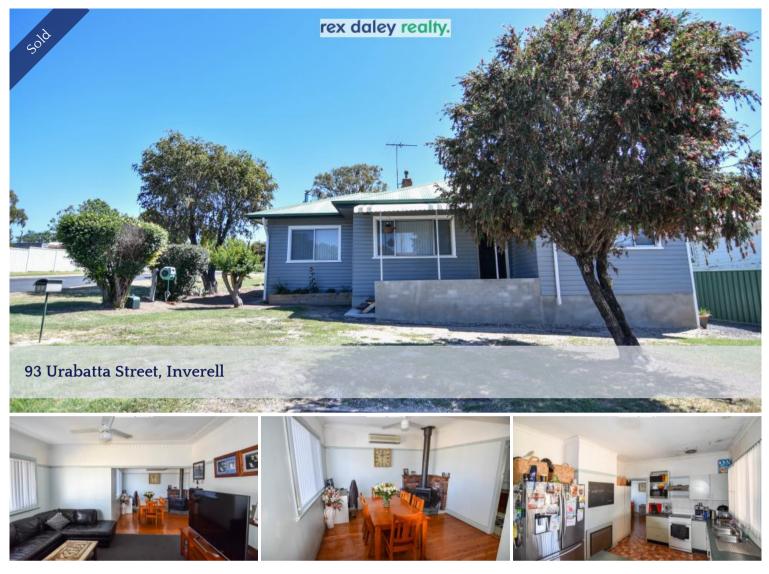

## PERFECT FIRST HOME

Be welcomed into this 3 bedroom weatherboard home with gorgeous polished floorboards, wide hallway and high ceilings.

Main bedroom is at the front of the home so to capture natural light and consists of built in robe, air conditioner, ceiling fan and plush carpet.

Conveniently placed main bathroom located between main bedroom & bedroom 2.

Open plan carpeted lounge room & dining room is covered for all seasons with wood fire, reverse cycle air conditioner and ceiling fan.

Large kitchen will not disappoint. The breakfast bar allows you to still be part of the party whilst preparing food, helping the kids do their homework & getting the family meal ready.

This home is located within walking distance to town on a large corner block.

Additional Features:

- Fully fenced back yard
- Double garage

The above information provided has been furnished to us by the vendor/s. We have not verified whether or not that information is accurate and do not have any belief in one way or the other in its accuracy. We do not accept any responsibility to any person for its accuracy and do no more than pass it on. All interested parties should make and rely upon their own inquiries in order to determine whether or not this information is in fact accurate.