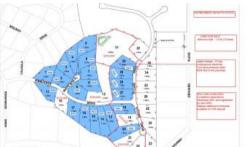

## RUNNYMEDE HEIGHTS ESTATE - YOUR DREAM LIFESTYLE

Build your dream home on one of these superb, elevated blocks, offering you the peace and privacy you desire while only being 4km from the CBD.

All blocks are 1hectare (2.5 acres) in size, with the exception of Lot 31 being 4.62ha (11.5 acres).

- Underground electricity ensures your extensive town and country views are not obscured
- Full mains pressure water supply
- NBN Fibre to the Premises for the ultimate internet speed
- Mostly level building sites
- No time restrictions for building
- Stage 3 is scheduled to be completed in April 2022 for settlement

Prices range from \$135,000 to \$175,000, with Lot 31 being \$295,000.

Lots 18, 20, 27, 28, 29, 30 - Sold

These blocks will give you the lifestyle that is very sought after. Blocks are selling quickly so don't delay! Grab your lifestyle block today!