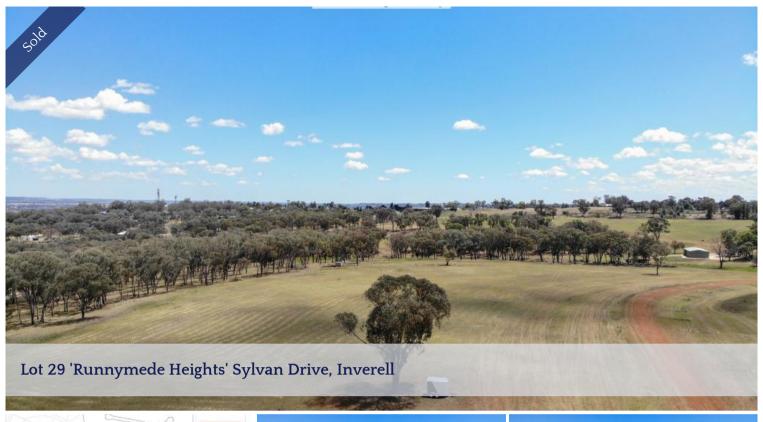

## RUNNYMEDE HEIGHTS ESTATE - YOUR DREAM LIFESTYLE

Build your dream home on one of these superb, elevated blocks, offering you the peace and privacy you desire while only being 4km from the CBD.

All blocks are 1hectare (2.5 acres) in size, with the exception of Lot 31 being 4.62ha (11.5 acres).

Prices range from \$135,000 to \$175,000, with Lot 31 being \$295,000.

Lots 18, 20, 27, 28, 29, 30 - Sold

These blocks will give you the lifestyle that is very sought after. Blocks are selling quickly so don't delay! Grab your lifestyle block today!

□ 1.00 ha

Price SOLD for \$165,000

Property Type Residential

Property ID 626 Land Area 1.00 ha