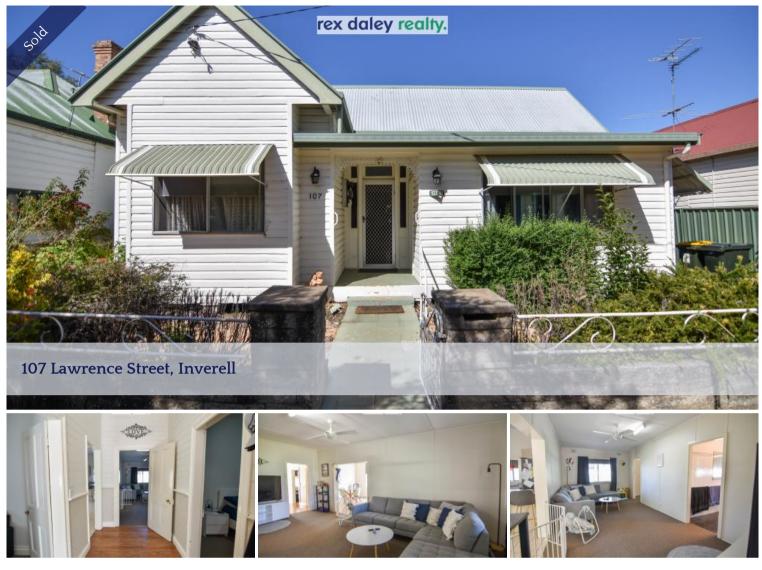

## CUTE AS A BUTTON

This tidy weatherboard home will entice you with its charm and character and is perfect for a wide range of buyers.

Wide entry hallway leads you to the carpeted lounge room, where you will just want to put your feet up and relax at the end of the day.

Attractive and functional kitchen flows easily into your dining area for family meals or a quick snack.

Reverse cycle air conditioner, wood heater and ceiling fans throughout will keep the temperature comfortable all year round.

2 spacious bedrooms, both with ceiling fans. Bedroom 1 has a cosy bay window to sit and enjoy a book, while timber French doors open bedroom 2 to the walk-in robe with built-in cupboards.

Tiled bathroom contains bathtub, shower, vanity and separate toilet located in your laundry.

Host family and friends in your undercover entertaining area, overlooking your fully fenced back yard suitable for children and pets.

Set on a low maintenance 518sqm block with wood shed, rainwater tank, single garage and rear lane access.

Perfectly positioned a short walk to CBD, pubs and clubs, sporting fields and schools.

Currently tenanted for \$280 per week, this home would suit an investor, first home buyer, growing family or downsizer.