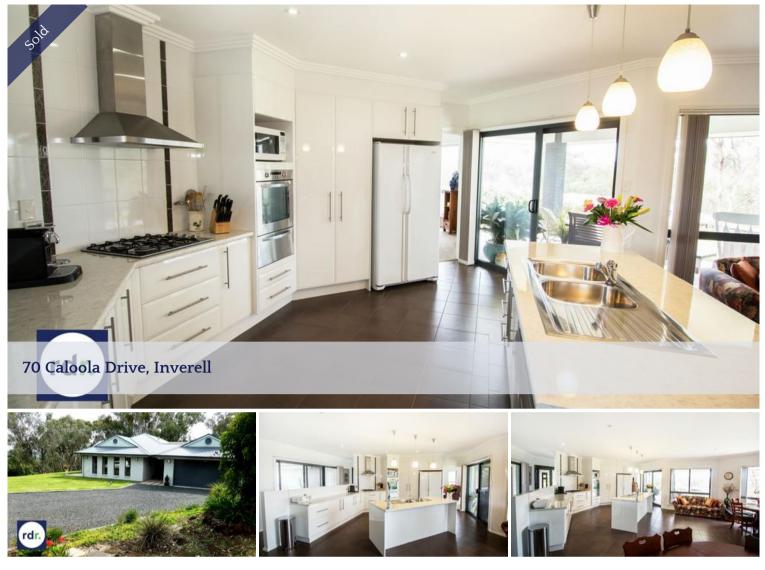

Complete with a beautiful formal entry foyer & formal lounge / media room. Spacious open plan living area which takes in views of Inverell & opens onto the homes private covered entertainment areas. Very stylish central modern kitchen, complete with with gas stove, large island bench & loads of storage space. The dining & lounge area have gas outlets & split system A/C.

Boasting 4 generous bedrooms, main with ensuite & walk in robe.

Other features include: Double lock up garage with internal access & remote. 3 bay lock up shed with power - 3rd bay used as workshop. Established grounds & landscaped gardens. Town water connected plus rainwater tanks. Bitumen driveway.