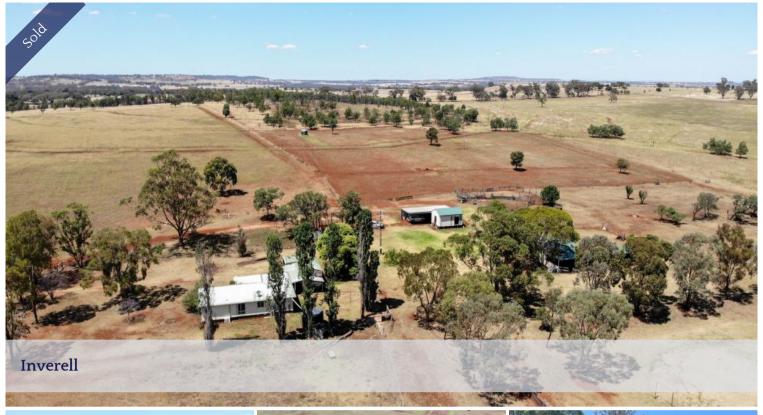

## **ACREAGE & HORSE STABLES**

AREA: 128 ha (316 ac) Freehold.

Inverell Shire Council Rates: approx. \$4,901 p.a. Northern Tablelands LLS.

SITUATION: 28km from Inverell.

SERVICES: Power. Phone. Primary and Secondary schools at Inverell. Air and rail services from Inverell to Brisbane & Armidale/Tamworth/Moree to Sydney. Saleyards at Inverell, being the 6<sup>th</sup> largest selling centre in the state, weekly fat cattle sales, fortnightly sheep sales and monthly store cattle sales. Export abattoir at Inverell. 3 major feedlots in the Inverell area. Inverell is one of the major shopping and service centres of Northern NSW.

COUNTRY: Undulating. Altitude: 670-700m ASL.

SOIL: Red soils.

TIMBER: Kurrajong, Wattle, White box.

RAINFALL: Approx. 711mm (28inch) p.a.

IMPROVEMENTS: 3 bedroom, 2 bathroom home with large living area. 10 horse paddocks.