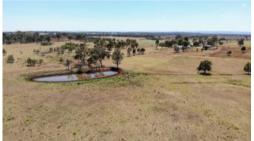

COUNTRY: Undulating. Altitude: 670-700m ASL.

SOIL: Red soils.

TIMBER: Kurrajong, Wattle, White box.

RAINFALL: Approx. 711mm (28inch) p.a.

IMPROVEMENTS: 3 bedroom, 2 bathroom home with large living area. 10 horse paddocks.