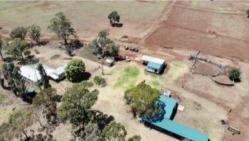

COUNTRY: Undulating. Altitude: 670-700m ASL.

SOIL: Red soils.

TIMBER: Kurrajong, Wattle, White box.

RAINFALL: Approx. 711mm (28inch) p.a.

IMPROVEMENTS: 3 bedroom, 2 bathroom home with large living area. 10 horse paddocks.

MACHINERY SHEDS: 2 machinery sheds. 6 stable complex with power.

STOCK YARDS: Steel cattle yards.

The above information provided has been furnished to us by the vendor/s. We have not verified whether or not that information is accurate and do not have any belief in one way or the other in its accuracy. We do not accept any responsibility to any person for its accuracy and do no more than pass it on. All interested parties should make and rely upon their own inquiries in order to determine whether or not this information is in fact accurate.