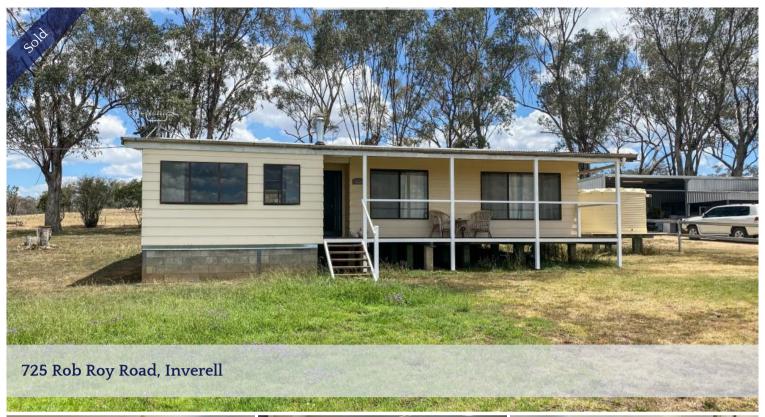

## THE SEARCH IS OVER!

Conveniently located only 20 minutes to Inverell, this rural retreat set on 24ha (60ac) is an easy commute to town, offering the quiet lifestyle you've dreamed of.

3 bedroom country cottage with front verandah and a peaceful rural outlook. Updated kitchen and dining area with breakfast bar. Relaxing lounge room with ceiling fan.

Outside you will find a large workshop plus a hay shed.

Water from 2 dams and rainwater tank.

Arable area of 22ha (55ac).

6 paddocks, with boundary fencing being stockproof and all new internal fencing.

The above information provided has been furnished to us by the vendor/s. We have not verified whether or not that information is accurate and do not have any belief in one way or the other in its accuracy. We do not accept any responsibility to any person for its accuracy and do no more than pass it on. All interested parties should make and rely upon their own inquiries in order to determine whether or not this information is in fact accurate.