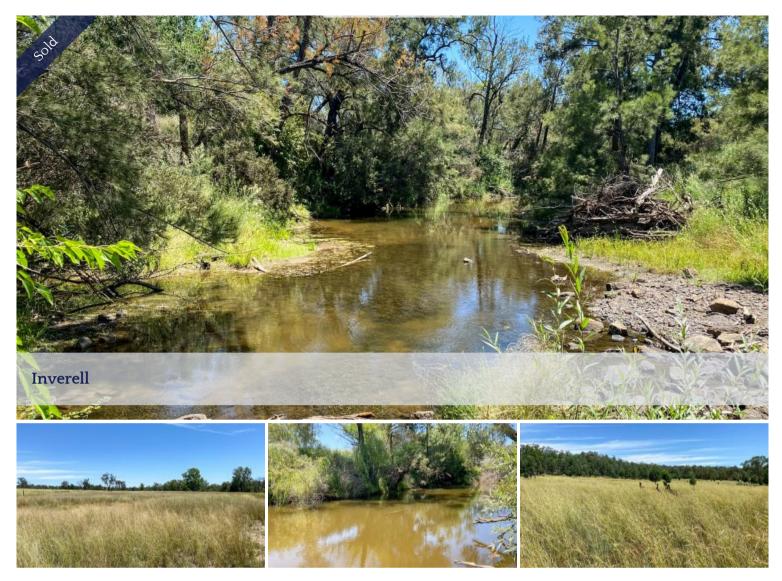

## ACREAGE WITH ABUNDANT WATER

Set on 131ha (326ac) and situated 54km from Inverell, this property would make a fantastic starter block.

Comprising of undulating granite soils with river flats and 2km of Macintyre River frontage.

40ha (100ac) of arable country.

Steel and timber cattle yards.

Fenced into 4 paddocks.

Abundant water from 1 dam, river access and 15 megalitre irrigation licence.

The above information provided has been furnished to us by the vendor/s. We have not verified whether or not that information is accurate and do not have any belief in one way or the other in its accuracy. We do not accept any responsibility to any person for its accuracy and do no more than pass it on. All interested parties should make and rely upon their own inquiries in order to determine whether or not this information is in fact accurate.