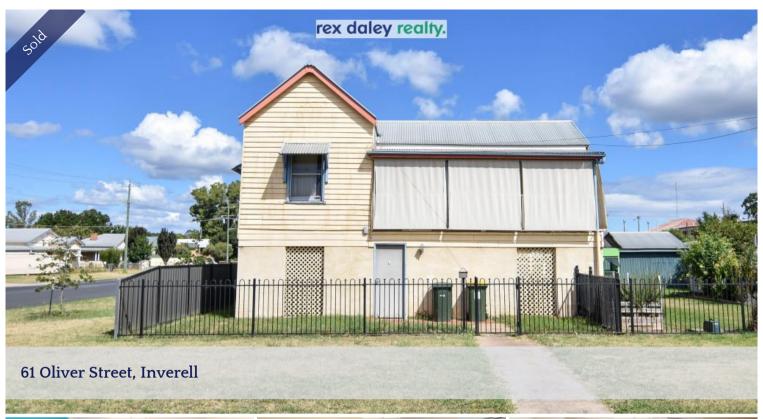

## NEXT DOOR TO EVERYTHING

Whether it's a first home or tidy investment property that you are searching for, this comfortable 3 bedroom home could be the one.

Relax in one of two carpeted lounge rooms. Second lounge room would make a great office, craft room or rumpus room for the kids.

Great storage available in your laundry.

Relax on your verandah with elevated views. Entertaining area downstairs is the perfect spot for hosting guests and enjoying the garden.

Sitting on a fully fenced approx. 740sqm corner block with single garage and attached carport. Additional parking for up to 3 cars is available under the home.

Situated close to so many local facilities such as the CBD, pubs & clubs, schools, sporting fields and swimming pool.

Currently tenanted for \$330 per week, this home would make a great addition to your investment portfolio.