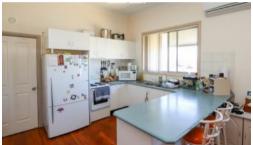

Tidy kitchen and dining room has polished timber floors, reverse cycle air conditioning, dishwasher, breakfast bar and plenty of storage.

Family bathroom consists of shower, bathtub, vanity and toilet.