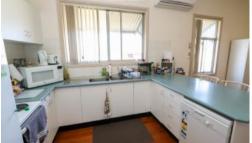

Tidy kitchen and dining room has polished timber floors, reverse cycle air conditioning, dishwasher, breakfast bar and plenty of storage.

Family bathroom consists of shower, bathtub, vanity and toilet.