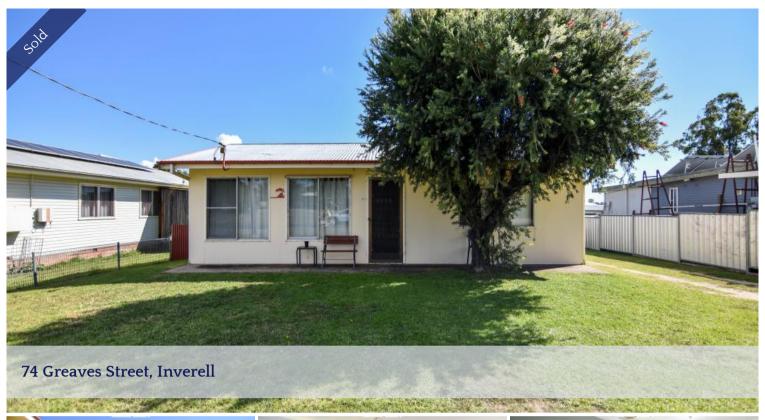

## **EXPLORE THE POSSIBILITIES**

Attention to all those with a desire for renovation! This property has the makings of a great venture and is bursting with possibilities. Renovate as-is or start fresh with a brand new build; whichever you choose, the savvy buyer or investor can look forward to a project with unlimited potential.

Comprising of 2 bedrooms, air conditioned lounge room, electric kitchen, bathroom, laundry and single garage.

Set on a level 727sqm block with rear lane access to the fenced back yard.

Situated close to schools, TAFE, churches, parks and a short walk to the CBD, this location simply can't be beat.

## 🗀 2 🔊 1 🗐 1 🖸 727 m2

Price SOLD for \$157,500

Property Type Residential

Property ID 691 Land Area 727 m2