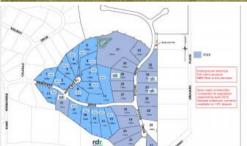

## RUNNYMEDE HEIGHTS ESTATE - YOUR DREAM LIFESTYLE

Build your dream home on one of these superb, elevated blocks, offering you the peace and privacy you desire while only being 4km from the CBD.

Lot 22 is also known as #2 Sylvan Drive, Inverell

All blocks are 1hectare (2.5acres) in size, with the exception of Lot 31 being 4.62ha (11.5acres).

- Underground electricity ensures your extensive town and country views are not obscured
- Full mains pressure water supply
- NBN Fibre to the Premises for the ultimate internet speed
- Mostly level building sites
- No time restrictions for building
- Stage 3 is scheduled to be completed late 2021 & registration by April 2022

Prices range from \$150,000 to \$205,000, with Lot 31 being \$299,000.

Lot 10 is registered and ready to build on now!

These blocks will give you the lifestyle that is very sought after. Blocks are selling quickly so don't delay! Grab your lifestyle block today!