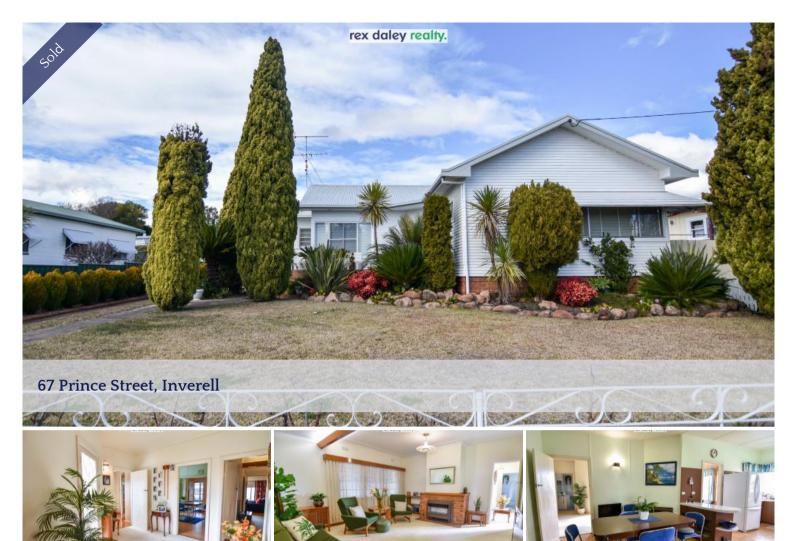

It's hard to find homes with original features intact and even harder to find one where they are all in near perfect condition, but this home certainly won't disappoint those looking for that retro feel or wanting to add their own modern touches.

This much-loved home is filled with high ceilings, gorgeous light fittings and detailed cornices throughout.

The timber kitchen with reverse cycle air conditioner offers plenty of storage, natural light and flows into the dining area.

Sitting on a fully fenced 1,022sqm block with rear lane access, single weatherboard garage and low-maintenance lawns and established trees

Price SOLD
Property Type Residential
Property ID 705
Land Area 1.022 m2