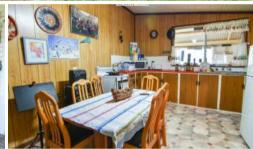

This home comprises of 3 bedrooms, lounge room with wood heater, eat-in kitchen, bathroom, laundry and enclosed wraparound verandah, as well as reverse cycle air conditioning and wall-mounted heaters in the bedrooms.