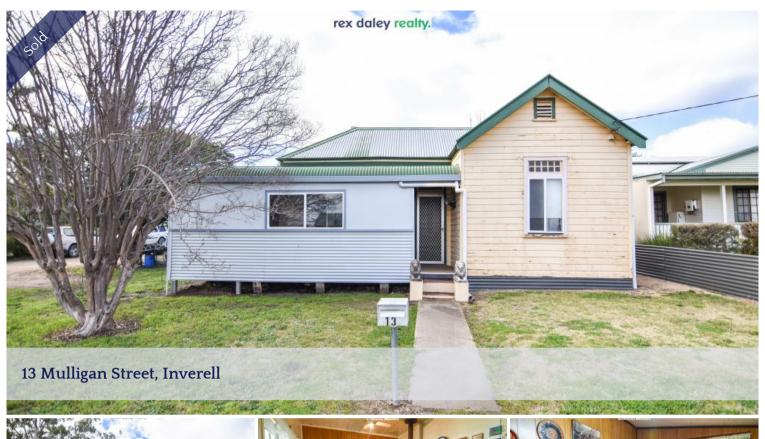

## RENOVATORS GEM

This character-filled weatherboard home is bursting with opportunities! Create your perfect new home, tackle an inspiring renovation or redevelop this large block. Either way, a savvy buyer or investor can look forward to a project with unlimited potential.

This home comprises of 3 bedrooms, lounge room with wood heater, eat-in kitchen, bathroom, laundry and enclosed wraparound verandah, as well as reverse cycle air conditioning and wall-mounted heaters in the bedrooms.

Covered entertainment area with outdoor kitchen overlooks the large, partially fenced backyard with multiple garden sheds.

Situated on a level 1,929sqm block, there is plenty of room for kids and pets to play or to build yourself a shed.

Located only a short distance to schools, convenience stores and the CBD, this is an ideal investment with the potential to renovate or redevelop in the future

Expressions of Interest closes 4pm on Friday 17th September 2021, if not sold prior.