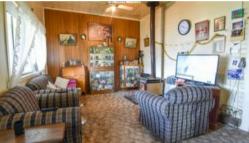

This home comprises of 3 bedrooms, lounge room with wood heater, eat-in kitchen, bathroom, laundry and enclosed wraparound verandah, as well as reverse cycle air conditioning and wall-mounted heaters in the bedrooms.