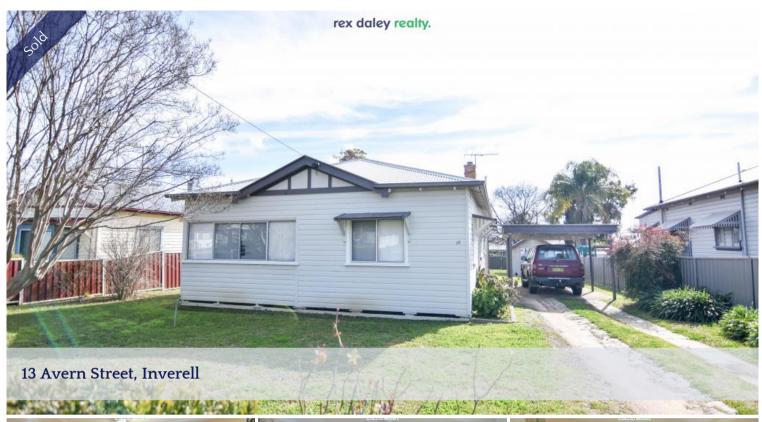

## SITTING PRETTY

This weatherboard home has a warm, homely feel and is perfect for the investor or first home buyer.

This home invites you inside, where you will immediately notice the high ceilings and spaciousness of each room.

Comprising of 2 bedrooms, lounge room with ceiling fan, dining room, kitchen, bathroom and laundry with second shower.

Set on a generous 809.4sqm block with rear lane access, covered entertainment area, single garage and carport.